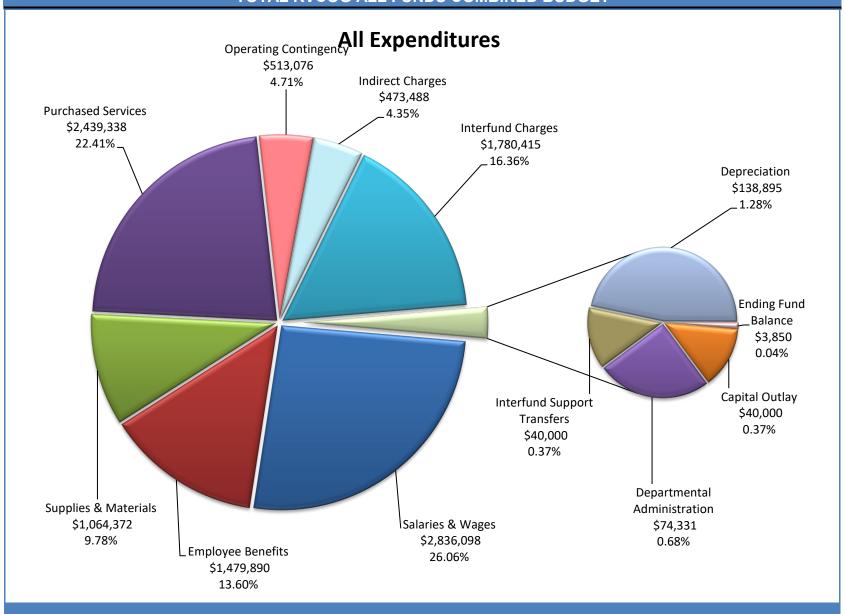

|                             |           |           | 2024/25    | 2025/26    | 2025/26  | 2025/26 |
|-----------------------------|-----------|-----------|------------|------------|----------|---------|
|                             | 2022/23   | 2023/24   | Adopted    | Proposed   | Approved | Adopted |
|                             | Actual    | Actual    | Budget     | Budget     | Budget   | Budget  |
| Resources                   |           |           |            |            |          |         |
| Member Dues                 | 88,242    | 105,719   | 90,128     | 114,303    | -        | -       |
| Other Local Government      | 927,006   | 623,847   | 822,503    | 812,571    | -        | -       |
| Federal & State Grants      | 5,824,353 | 5,382,430 | 8,318,107  | 5,348,159  | -        | -       |
| Contributions & Donations   | 896,147   | 1,066,087 | 1,130,313  | 1,882,202  | -        | -       |
| Charges For Services        | 42,473    | 34,709    | 37,503     | 48,903     | -        | -       |
| Other Revenues              | 220,866   | 237,212   | 211,507    | 234,740    | -        | -       |
| Indirect Charges            | 400,671   | 420,003   | 462,876    | 473,488    | -        | -       |
| Departmental Administration | 84,342    | 77,914    | 76,128     | 74,331     | -        | -       |
| Interfund Revenues          | 1,406,853 | 1,489,736 | 1,701,067  | 1,780,415  | -        | -       |
| Interfund Support Transfers | -         | -         | 100,000    | 40,000     | -        | -       |
| Beginning Fund Balance      | -         | -         | 94,933     | 74,641     | -        |         |
| Total Resources             | 9,890,953 | 9,437,657 | 13,045,065 | 10,883,753 | -        | -       |
| Expenditures<br>Personnel   |           |           |            |            |          |         |
| Salaries & Wages            | 2,391,359 | 2,507,000 | 2,840,248  | 2,836,098  | -        | -       |
| Employee Benefits           | 1,101,590 | 1,160,112 | 1,413,450  | 1,479,890  | -        | -       |
| Total Personnel             | 3,492,949 | 3,667,112 | 4,253,698  | 4,315,988  | -        |         |
| Materials & Services        |           |           |            |            |          |         |
| Supplies & Materials        | 1,881,345 | 592,802   | 1,115,948  | 1,064,372  | -        | -       |
| Purchased Services          | 2,281,371 | 2,620,175 | 4,427,217  | 2,439,338  | -        | -       |
| Other Expenses              | -         | -         | -          | -          | -        |         |
| Total Materials & Services  | 4,162,716 | 3,212,977 | 5,543,165  | 3,503,710  | -        |         |

| 2022/23<br>Actual                                | 2023/24<br>Actual                                                                      | 2024/25<br>Adopted<br>Budget                                                                                                                                                                                                                                                                                                                                                                              | 2025/26<br>Proposed<br>Budget                                                                                                                                                                                                                                                                                                                                                                                                                                                                                                                                                                                                                                                                                                                                                                                                                                                                                                                                                                                                                                                                                                                                                                                                                                                                                                                                                                                                                                                                                                                                                                                                                                                                                                                                                                                                                                                                                                                                                                                                                                                                                                                                                                                                                                                                                                                                                                                                                                                                                                                                                                                                                   | 2025/26<br>Approved<br>Budget                                                                                                                                                                                                                                                                                                                                                                                                                                                                                                                                                                                                                                                                                                                                                                                                                                                                                                               | 2025/26<br>Adopted<br>Budget                                                                                                                                                                                                                                                                                                                                                                                                                                                                                                                                                                                                                                                                                                                                                                                                                                                                                                                                                                                                                                                |
|--------------------------------------------------|----------------------------------------------------------------------------------------|-----------------------------------------------------------------------------------------------------------------------------------------------------------------------------------------------------------------------------------------------------------------------------------------------------------------------------------------------------------------------------------------------------------|-------------------------------------------------------------------------------------------------------------------------------------------------------------------------------------------------------------------------------------------------------------------------------------------------------------------------------------------------------------------------------------------------------------------------------------------------------------------------------------------------------------------------------------------------------------------------------------------------------------------------------------------------------------------------------------------------------------------------------------------------------------------------------------------------------------------------------------------------------------------------------------------------------------------------------------------------------------------------------------------------------------------------------------------------------------------------------------------------------------------------------------------------------------------------------------------------------------------------------------------------------------------------------------------------------------------------------------------------------------------------------------------------------------------------------------------------------------------------------------------------------------------------------------------------------------------------------------------------------------------------------------------------------------------------------------------------------------------------------------------------------------------------------------------------------------------------------------------------------------------------------------------------------------------------------------------------------------------------------------------------------------------------------------------------------------------------------------------------------------------------------------------------------------------------------------------------------------------------------------------------------------------------------------------------------------------------------------------------------------------------------------------------------------------------------------------------------------------------------------------------------------------------------------------------------------------------------------------------------------------------------------------------|---------------------------------------------------------------------------------------------------------------------------------------------------------------------------------------------------------------------------------------------------------------------------------------------------------------------------------------------------------------------------------------------------------------------------------------------------------------------------------------------------------------------------------------------------------------------------------------------------------------------------------------------------------------------------------------------------------------------------------------------------------------------------------------------------------------------------------------------------------------------------------------------------------------------------------------------|-----------------------------------------------------------------------------------------------------------------------------------------------------------------------------------------------------------------------------------------------------------------------------------------------------------------------------------------------------------------------------------------------------------------------------------------------------------------------------------------------------------------------------------------------------------------------------------------------------------------------------------------------------------------------------------------------------------------------------------------------------------------------------------------------------------------------------------------------------------------------------------------------------------------------------------------------------------------------------------------------------------------------------------------------------------------------------|
| -                                                | -                                                                                      | 100,000                                                                                                                                                                                                                                                                                                                                                                                                   | 40,000                                                                                                                                                                                                                                                                                                                                                                                                                                                                                                                                                                                                                                                                                                                                                                                                                                                                                                                                                                                                                                                                                                                                                                                                                                                                                                                                                                                                                                                                                                                                                                                                                                                                                                                                                                                                                                                                                                                                                                                                                                                                                                                                                                                                                                                                                                                                                                                                                                                                                                                                                                                                                                          | -                                                                                                                                                                                                                                                                                                                                                                                                                                                                                                                                                                                                                                                                                                                                                                                                                                                                                                                                           |                                                                                                                                                                                                                                                                                                                                                                                                                                                                                                                                                                                                                                                                                                                                                                                                                                                                                                                                                                                                                                                                             |
| -                                                | -                                                                                      | -                                                                                                                                                                                                                                                                                                                                                                                                         | -                                                                                                                                                                                                                                                                                                                                                                                                                                                                                                                                                                                                                                                                                                                                                                                                                                                                                                                                                                                                                                                                                                                                                                                                                                                                                                                                                                                                                                                                                                                                                                                                                                                                                                                                                                                                                                                                                                                                                                                                                                                                                                                                                                                                                                                                                                                                                                                                                                                                                                                                                                                                                                               | -                                                                                                                                                                                                                                                                                                                                                                                                                                                                                                                                                                                                                                                                                                                                                                                                                                                                                                                                           |                                                                                                                                                                                                                                                                                                                                                                                                                                                                                                                                                                                                                                                                                                                                                                                                                                                                                                                                                                                                                                                                             |
| -                                                | -                                                                                      | 671,528                                                                                                                                                                                                                                                                                                                                                                                                   | 513,076                                                                                                                                                                                                                                                                                                                                                                                                                                                                                                                                                                                                                                                                                                                                                                                                                                                                                                                                                                                                                                                                                                                                                                                                                                                                                                                                                                                                                                                                                                                                                                                                                                                                                                                                                                                                                                                                                                                                                                                                                                                                                                                                                                                                                                                                                                                                                                                                                                                                                                                                                                                                                                         | -                                                                                                                                                                                                                                                                                                                                                                                                                                                                                                                                                                                                                                                                                                                                                                                                                                                                                                                                           |                                                                                                                                                                                                                                                                                                                                                                                                                                                                                                                                                                                                                                                                                                                                                                                                                                                                                                                                                                                                                                                                             |
| 400,670<br>84,343<br>1,406,783<br>-<br>1,891,796 | 420,003<br>77,916<br>1,489,737<br>-<br>1,987,656                                       | 462,876<br>76,128<br>1,701,067<br>100,000<br>2,340,071                                                                                                                                                                                                                                                                                                                                                    | 473,488<br>74,331<br>1,780,415<br>40,000<br>2,368,234                                                                                                                                                                                                                                                                                                                                                                                                                                                                                                                                                                                                                                                                                                                                                                                                                                                                                                                                                                                                                                                                                                                                                                                                                                                                                                                                                                                                                                                                                                                                                                                                                                                                                                                                                                                                                                                                                                                                                                                                                                                                                                                                                                                                                                                                                                                                                                                                                                                                                                                                                                                           | -<br>-<br>-<br>-<br>-                                                                                                                                                                                                                                                                                                                                                                                                                                                                                                                                                                                                                                                                                                                                                                                                                                                                                                                       | -<br>-<br>-<br>-<br>-                                                                                                                                                                                                                                                                                                                                                                                                                                                                                                                                                                                                                                                                                                                                                                                                                                                                                                                                                                                                                                                       |
| 9,547,461<br>96,172                              | 8,867,745<br>119,357                                                                   | 125,803                                                                                                                                                                                                                                                                                                                                                                                                   | 138,895                                                                                                                                                                                                                                                                                                                                                                                                                                                                                                                                                                                                                                                                                                                                                                                                                                                                                                                                                                                                                                                                                                                                                                                                                                                                                                                                                                                                                                                                                                                                                                                                                                                                                                                                                                                                                                                                                                                                                                                                                                                                                                                                                                                                                                                                                                                                                                                                                                                                                                                                                                                                                                         | -                                                                                                                                                                                                                                                                                                                                                                                                                                                                                                                                                                                                                                                                                                                                                                                                                                                                                                                                           | <u>-</u><br>-                                                                                                                                                                                                                                                                                                                                                                                                                                                                                                                                                                                                                                                                                                                                                                                                                                                                                                                                                                                                                                                               |
| 96,172                                           | 119,357                                                                                | 10,800<br>136,603                                                                                                                                                                                                                                                                                                                                                                                         | 3,850<br>142,745                                                                                                                                                                                                                                                                                                                                                                                                                                                                                                                                                                                                                                                                                                                                                                                                                                                                                                                                                                                                                                                                                                                                                                                                                                                                                                                                                                                                                                                                                                                                                                                                                                                                                                                                                                                                                                                                                                                                                                                                                                                                                                                                                                                                                                                                                                                                                                                                                                                                                                                                                                                                                                | -                                                                                                                                                                                                                                                                                                                                                                                                                                                                                                                                                                                                                                                                                                                                                                                                                                                                                                                                           | <u>-</u>                                                                                                                                                                                                                                                                                                                                                                                                                                                                                                                                                                                                                                                                                                                                                                                                                                                                                                                                                                                                                                                                    |
| 9,643,633                                        | 8,987,102<br>450,555                                                                   | 13,045,065                                                                                                                                                                                                                                                                                                                                                                                                | 10,883,753                                                                                                                                                                                                                                                                                                                                                                                                                                                                                                                                                                                                                                                                                                                                                                                                                                                                                                                                                                                                                                                                                                                                                                                                                                                                                                                                                                                                                                                                                                                                                                                                                                                                                                                                                                                                                                                                                                                                                                                                                                                                                                                                                                                                                                                                                                                                                                                                                                                                                                                                                                                                                                      | -                                                                                                                                                                                                                                                                                                                                                                                                                                                                                                                                                                                                                                                                                                                                                                                                                                                                                                                                           | -                                                                                                                                                                                                                                                                                                                                                                                                                                                                                                                                                                                                                                                                                                                                                                                                                                                                                                                                                                                                                                                                           |
|                                                  | 400,670<br>84,343<br>1,406,783<br>-<br>1,891,796<br>9,547,461<br>96,172<br>-<br>96,172 | Actual         Actual           -         -           -         -           400,670         420,003           84,343         77,916           1,406,783         1,489,737           -         -           1,891,796         1,987,656           9,547,461         8,867,745           96,172         119,357           -         -           96,172         119,357           9,643,633         8,987,102 | 2022/23<br>Actual         2023/24<br>Actual         Adopted<br>Budget           -         -         100,000           -         -         671,528           400,670<br>84,343<br>77,916<br>1,406,783<br>1,489,737<br>1,701,067<br>100,000<br>1,891,796<br>1,987,656<br>2,340,071         1,701,067<br>100,000<br>2,340,071           9,547,461<br>9,547,461<br>8,867,745<br>12,908,462         12,908,462<br>10,800<br>10,800<br>10,800<br>10,800<br>10,800<br>10,800<br>11,800<br>11,800<br>11,800<br>11,800<br>11,800<br>11,800<br>11,800<br>11,800<br>11,800<br>11,800<br>11,800<br>11,800<br>11,800<br>11,800<br>11,800<br>11,800<br>11,800<br>11,800<br>11,800<br>11,800<br>11,800<br>11,800<br>11,800<br>11,800<br>11,800<br>11,800<br>11,800<br>11,800<br>11,800<br>11,800<br>11,800<br>11,800<br>11,800<br>11,800<br>11,800<br>11,800<br>11,800<br>11,800<br>11,800<br>11,800<br>11,800<br>11,800<br>11,800<br>11,800<br>11,800<br>11,800<br>11,800<br>11,800<br>11,800<br>11,800<br>11,800<br>11,800<br>11,800<br>11,800<br>11,800<br>11,800<br>11,800<br>11,800<br>11,800<br>11,800<br>11,800<br>11,800<br>11,800<br>11,800<br>11,800<br>11,800<br>11,800<br>11,800<br>11,800<br>11,800<br>11,800<br>11,800<br>11,800<br>11,800<br>11,800<br>11,800<br>11,800<br>11,800<br>11,800<br>11,800<br>11,800<br>11,800<br>11,800<br>11,800<br>11,800<br>11,800<br>11,800<br>11,800<br>11,800<br>11,800<br>11,800<br>11,800<br>11,800<br>11,800<br>11,800<br>11,800<br>11,800<br>11,800<br>11,800<br>11,800<br>11,800<br>11,800<br>11,800<br>11,800<br>11,800<br>11,800<br>11,800<br>11,800<br>11,800<br>11,800<br>11,800<br>11,800<br>11,800<br>11,800<br>11,800<br>11,800<br>11,800<br>11,800<br>11,800<br>11,800<br>11,800<br>11,800<br>11,800<br>11,800<br>11,800<br>11,800<br>11,800<br>11,800<br>11,800<br>11,800<br>11,800<br>11,800<br>11,800<br>11,800<br>11,800<br>11,800<br>11,800<br>11,800<br>11,800<br>11,800<br>11,800<br>11,800<br>11,800<br>11,800<br>11,800<br>11,800<br>11,800<br>11,800<br>11,800<br>11,800<br>11,800<br>11,800<br>11,800<br>11,800<br>11,800<br>11,800<br>11,800<br>11,800<br>11,800<br>11,800<br>11,800<br>11,800<br>11,800<br>11,800<br>11,800<br>11,800<br>11,800<br>11,800<br>11,800<br>11,800<br>11,800<br>11,800<br>11,800<br>11,800<br>11,800<br>11,800<br>11,800<br>11,800<br>11,800<br>11,800<br>11,800<br>11,800<br>11,800<br>11,800<br>11,800<br>11,800<br>11,800<br>11,800<br>11,800<br>11,800<br>11,800<br>11,800<br>11,800<br>11,800<br>11,800<br>11,800<br>11,800<br>11,800<br>11,800<br>11,800<br>11,800<br>11,800<br>11,800<br>11,800<br>11,800<br>11,800<br>11,800<br>11,800<br>11,800 | 2022/23<br>Actual         2023/24<br>Actual         Adopted<br>Budget         Proposed<br>Budget           -         -         100,000         40,000           -         -         -         -           -         -         671,528         513,076           400,670         420,003         462,876         473,488           84,343         77,916         76,128         74,331           1,406,783         1,489,737         1,701,067         1,780,415           -         -         100,000         40,000           1,891,796         1,987,656         2,340,071         2,368,234           9,547,461         8,867,745         12,908,462         10,741,008           96,172         119,357         125,803         138,895           -         -         10,800         3,850           96,172         119,357         136,603         142,745           9,643,633         8,987,102         13,045,065         10,883,753 | 2022/23         2023/24         Adopted Budget         Proposed Budget         Approved Budget           -         -         100,000         40,000         -           -         -         -         -         -           -         -         671,528         513,076         -           400,670         420,003         462,876         473,488         -           84,343         77,916         76,128         74,331         -           1,406,783         1,489,737         1,701,067         1,780,415         -           -         -         100,000         40,000         -           1,891,796         1,987,656         2,340,071         2,368,234         -           9,547,461         8,867,745         12,908,462         10,741,008         -           96,172         119,357         125,803         138,895         -           -         -         10,800         3,850         -           96,172         119,357         136,603         142,745         -           9,643,633         8,987,102         13,045,065         10,883,753         - |