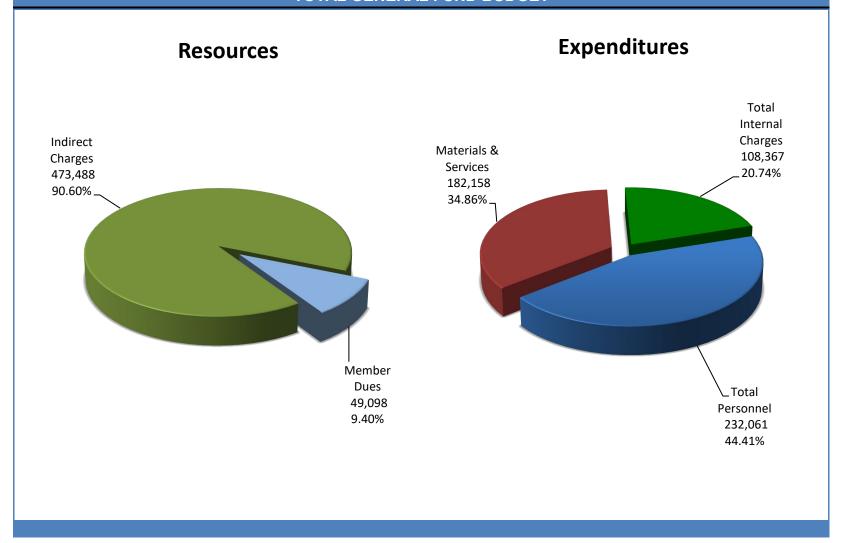

#### Special Revenue Fund

|                                                                                                                                    | General Fund                   | Natural<br>Resources<br>Program           | Community Development Program             | Senior and<br>Disability<br>Services    | Senior<br>Nutrition<br>Program               | Transportation<br>Planning<br>Program  | Land Use<br>Planning<br>Program            | Technology<br>Services<br>Program | Total Special<br>Revenue<br>Fund                      |
|------------------------------------------------------------------------------------------------------------------------------------|--------------------------------|-------------------------------------------|-------------------------------------------|-----------------------------------------|----------------------------------------------|----------------------------------------|--------------------------------------------|-----------------------------------|-------------------------------------------------------|
| Resources  Member Dues Other Local Government Federal & State Grants Contributions & Donations Charges For Services                | 49,098<br>-<br>-<br>-          | 198,933<br>146,250                        | 173,907<br>-<br>-                         | 2,310,172                               | 91,333<br>1,304,757<br>1,882,202             | 65,205<br>-<br>1,586,980<br>-          | 253,605<br>-<br>-                          | 5,000<br>-<br>-                   | 65,205<br>722,778<br>5,348,159<br>1,882,202           |
| Other Revenues Indirect Charges Departmental Administration Interfund Revenues                                                     | 473,488<br>-<br>-              | 153,019<br>-<br>7,811                     | 23,667                                    | 72,721                                  | 1,500<br>-<br>-<br>-                         | -<br>-<br>-                            | 42,853<br>-                                | -<br>-<br>-<br>-                  | 227,240<br>-<br>74,331                                |
| Interfund Support Transfers Beginning Fund Balance Total Resources                                                                 | 522,586                        | 506,013                                   | -<br>-<br>197,574                         | 2,382,893                               | 3,279,792                                    | 1,652,185                              | 296,458                                    | 5,000                             | 8,319,915                                             |
| Expenditures Personnel Salaries & Wages Employee Benefits Total Personnel                                                          | 139,785<br>92,276<br>232,061   | 110,382<br>64,387<br>174,769              | 65,794<br>40,415<br>106,209               | 719,189<br>412,508<br>1,131,697         | 530,211<br>272,018<br>802,229                | 316,139<br>138,284<br>454,423          | 109,195<br>37,667<br>146,862               | -<br>-                            | 1,850,910<br>965,279<br>2,816,189                     |
| Materials & Services Supplies & Materials Purchased Services Other Expenses Total Materials & Services                             | 98,604<br>83,554<br>           | 32,344<br>177,088<br>-<br>209,432         | 2,999<br>-<br>-<br>2,999                  | 147,580<br>370,678<br>-<br>518,258      | 229,959<br>1,611,958<br>-<br>1,841,917       | 266,154<br>125,500<br>-<br>391,654     | 6,489<br>-<br>-<br>6,489                   | 5,000<br>-<br>5,000               | 685,525<br>2,290,224<br>-<br>2,975,749                |
| Capital Outlay                                                                                                                     |                                | -                                         | -                                         | -                                       | -                                            | -                                      | -                                          | -                                 |                                                       |
| Debt Service Operating Contingency                                                                                                 | <del></del> :                  | -                                         | -                                         | -                                       | -                                            | 513,076                                | -                                          | -                                 | 513,076                                               |
| Internal Charges Indirect Charges Departmental Administration Interfund Charges Interfund Support Transfers Total Internal Charges | 729<br>107,638<br>-<br>108,367 | 29,991<br>7,082<br>84,739<br>-<br>121.812 | 18,075<br>23,667<br>46,624<br>-<br>88,366 | 189,205<br>-<br>543,733<br>-<br>732,938 | 135,505<br>-<br>460,141<br>40,000<br>635,646 | 76,354<br>-<br>216,678<br>-<br>293,032 | 24,358<br>42,853<br>75,896<br>-<br>143,107 | -<br>-<br>-<br>-                  | 473,488<br>73,602<br>1,427,811<br>40,000<br>2,014,901 |
| Total Appropriated Expenditures                                                                                                    | 522,586                        | 506,013                                   | 197,574                                   | 2,382,893                               | 3,279,792                                    | 1,652,185                              | 296,458                                    | 5,000                             | 8,319,915                                             |
| Expenditures Not Subject to Appropriation Depreciation Ending Fund Balance Total Unappropriated Expenditures                       |                                | -<br>-<br>-                               | -<br>-                                    | -<br>-                                  | -<br>-<br>-                                  | -<br>-<br>-                            | -<br>-<br>-                                | -<br>-<br>-                       | -                                                     |
| Total Expenditures Total Resources Less Expenditures                                                                               | 522,586                        | 506,013                                   | 197,574<br>-                              | 2,382,893                               | 3,279,792                                    | 1,652,185                              | 296,458                                    | 5,000                             | 8,319,915                                             |