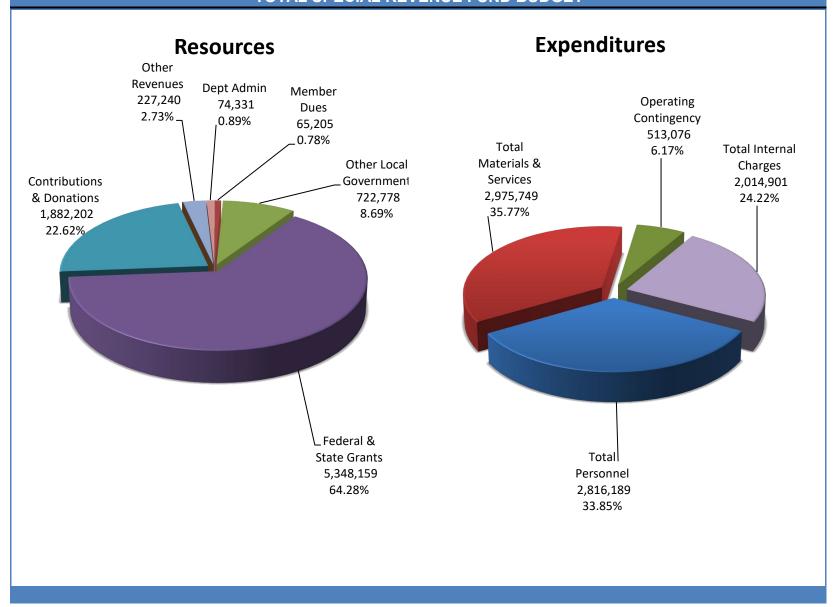

#### Special Revenue Fund

|                                                                                                                                    | General Fund                   | Natural<br>Resources<br>Program           | Community Development Program             | Senior and<br>Disability<br>Services    | Senior<br>Nutrition<br>Program               | Transportation<br>Planning<br>Program  | Land Use<br>Planning<br>Program            | Technology<br>Services<br>Program | Total Special<br>Revenue<br>Fund                      |
|------------------------------------------------------------------------------------------------------------------------------------|--------------------------------|-------------------------------------------|-------------------------------------------|-----------------------------------------|----------------------------------------------|----------------------------------------|--------------------------------------------|-----------------------------------|-------------------------------------------------------|
| Resources  Member Dues Other Local Government Federal & State Grants Contributions & Donations Charges For Services                | 49,098<br>-<br>-<br>-          | 198,933<br>146,250                        | 173,907<br>-<br>-                         | 2,310,172                               | 91,333<br>1,304,757<br>1,882,202             | 65,205<br>-<br>1,586,980<br>-          | 253,605<br>-<br>-                          | 5,000<br>-<br>-                   | 65,205<br>722,778<br>5,348,159<br>1,882,202           |
| Other Revenues Indirect Charges Departmental Administration Interfund Revenues                                                     | 473,488<br>-<br>-              | 153,019<br>-<br>7,811                     | 23,667                                    | 72,721                                  | 1,500<br>-<br>-<br>-                         | -<br>-<br>-                            | 42,853<br>-                                | -<br>-<br>-<br>-                  | 227,240<br>-<br>74,331                                |
| Interfund Support Transfers Beginning Fund Balance Total Resources                                                                 | 522,586                        | 506,013                                   | -<br>-<br>197,574                         | 2,382,893                               | 3,279,792                                    | 1,652,185                              | 296,458                                    | 5,000                             | 8,319,915                                             |
| Expenditures Personnel Salaries & Wages Employee Benefits Total Personnel                                                          | 139,785<br>92,276<br>232,061   | 110,382<br>64,387<br>174,769              | 65,794<br>40,415<br>106,209               | 719,189<br>412,508<br>1,131,697         | 530,211<br>272,018<br>802,229                | 316,139<br>138,284<br>454,423          | 109,195<br>37,667<br>146,862               | -<br>-                            | 1,850,910<br>965,279<br>2,816,189                     |
| Materials & Services Supplies & Materials Purchased Services Other Expenses Total Materials & Services                             | 98,604<br>83,554<br>           | 32,344<br>177,088<br>-<br>209,432         | 2,999<br>-<br>-<br>2,999                  | 147,580<br>370,678<br>-<br>518,258      | 229,959<br>1,611,958<br>-<br>1,841,917       | 266,154<br>125,500<br>-<br>391,654     | 6,489<br>-<br>-<br>6,489                   | 5,000<br>-<br>5,000               | 685,525<br>2,290,224<br>-<br>2,975,749                |
| Capital Outlay                                                                                                                     |                                | -                                         | -                                         | -                                       | -                                            | -                                      | -                                          | -                                 |                                                       |
| Debt Service Operating Contingency                                                                                                 | <del></del> :                  | -                                         | -                                         | -                                       | -                                            | 513,076                                | -                                          | -                                 | 513,076                                               |
| Internal Charges Indirect Charges Departmental Administration Interfund Charges Interfund Support Transfers Total Internal Charges | 729<br>107,638<br>-<br>108,367 | 29,991<br>7,082<br>84,739<br>-<br>121.812 | 18,075<br>23,667<br>46,624<br>-<br>88,366 | 189,205<br>-<br>543,733<br>-<br>732,938 | 135,505<br>-<br>460,141<br>40,000<br>635,646 | 76,354<br>-<br>216,678<br>-<br>293,032 | 24,358<br>42,853<br>75,896<br>-<br>143,107 | -<br>-<br>-<br>-                  | 473,488<br>73,602<br>1,427,811<br>40,000<br>2,014,901 |
| Total Appropriated Expenditures                                                                                                    | 522,586                        | 506,013                                   | 197,574                                   | 2,382,893                               | 3,279,792                                    | 1,652,185                              | 296,458                                    | 5,000                             | 8,319,915                                             |
| Expenditures Not Subject to Appropriation Depreciation Ending Fund Balance Total Unappropriated Expenditures                       |                                | -<br>-<br>-                               | -<br>-                                    | -<br>-                                  | -<br>-<br>-                                  | -<br>-<br>-                            | -<br>-<br>-                                | -<br>-<br>-                       | -                                                     |
| Total Expenditures Total Resources Less Expenditures                                                                               | 522,586                        | 506,013                                   | 197,574<br>-                              | 2,382,893                               | 3,279,792                                    | 1,652,185                              | 296,458                                    | 5,000                             | 8,319,915                                             |