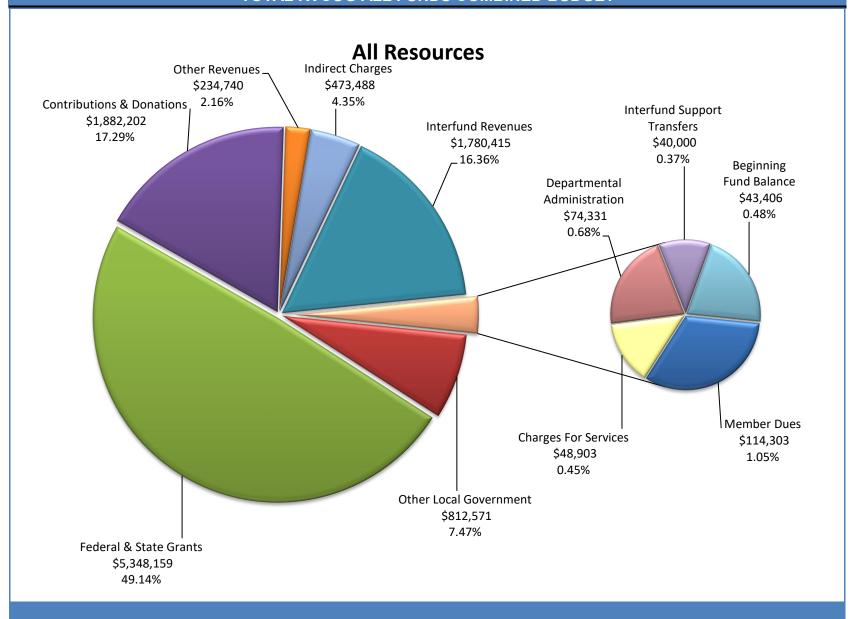

## ROGUE VALLEY COUNCIL OF GOVERNMENTS TOTAL ALL FUNDS COMBINED BUDGET

This summary budget is presented for all funds combined to provide a summary of the total operating costs of the Rogue Valley Council of Governments. It includes revenues from all funding sources, including some inter-fund revenues that are offset by inter-fund transfers and charges for services provided between operating funds.

The resources available to fund the budget are derived primarily from contracts and grants from other governmental jurisdictions, predominantly federal and state. The other significant source of revenue is derived from donations, principally derived from the Food & Friends Senior Meals Program fundraising efforts.

|                             |           |           | 2024/25    | 2025/26    | 2025/26  | 2025/26 |
|-----------------------------|-----------|-----------|------------|------------|----------|---------|
|                             | 2022/23   | 2023/24   | Adopted    | Proposed   | Approved | Adopted |
|                             | Actual    | Actual    | Budget     | Budget     | Budget   | Budget  |
| Resources                   |           |           |            |            |          |         |
| Member Dues                 | 88,242    | 105,719   | 90,128     | 114,303    | -        | -       |
| Other Local Government      | 927,006   | 623,847   | 822,503    | 812,571    | -        | -       |
| Federal & State Grants      | 5,824,353 | 5,382,430 | 8,318,107  | 5,348,159  | -        | -       |
| Contributions & Donations   | 896,147   | 1,066,087 | 1,130,313  | 1,882,202  | -        | -       |
| Charges For Services        | 42,473    | 34,709    | 37,503     | 48,903     | -        | -       |
| Other Revenues              | 220,866   | 237,212   | 211,507    | 234,740    | -        | -       |
| Indirect Charges            | 400,671   | 420,003   | 462,876    | 473,488    | -        | -       |
| Departmental Administration | 84,342    | 77,914    | 76,128     | 74,331     | -        | -       |
| Interfund Revenues          | 1,406,853 | 1,489,736 | 1,701,067  | 1,780,415  | -        | -       |
| Interfund Support Transfers | -         | -         | 100,000    | 40,000     | -        | -       |
| Beginning Fund Balance      | -         | -         | 94,933     | 74,641     | -        |         |
| Total Resources             | 9,890,953 | 9,437,657 | 13,045,065 | 10,883,753 | -        | -       |
| Expenditures<br>Personnel   |           |           |            |            |          |         |
| Salaries & Wages            | 2,391,359 | 2,507,000 | 2,840,248  | 2,836,098  | -        | -       |
| Employee Benefits           | 1,101,590 | 1,160,112 | 1,413,450  | 1,479,890  | -        | -       |
| Total Personnel             | 3,492,949 | 3,667,112 | 4,253,698  | 4,315,988  | -        |         |
| Materials & Services        |           |           |            |            |          |         |
| Supplies & Materials        | 1,881,345 | 592,802   | 1,115,948  | 1,064,372  | -        | -       |
| Purchased Services          | 2,281,371 | 2,620,175 | 4,427,217  | 2,439,338  | -        | -       |
| Other Expenses              | -         | -         | -          | -          | -        |         |
| Total Materials & Services  | 4,162,716 | 3,212,977 | 5,543,165  | 3,503,710  | -        |         |