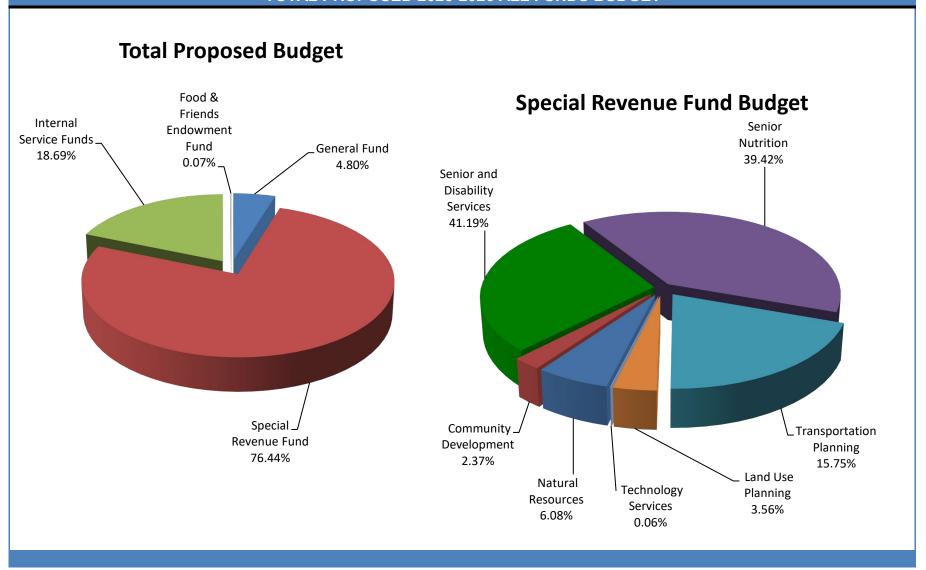

|                                                  | 2022/23<br>Actual | 2023/24<br>Actual | 2024/25<br>Adopted<br>Budget | 2025/26<br>Proposed<br>Budget | 2025/26<br>Approved<br>Budget | 2025/26<br>Adopted<br>Budget |
|--------------------------------------------------|-------------------|-------------------|------------------------------|-------------------------------|-------------------------------|------------------------------|
| Summary of                                       |                   |                   |                              |                               |                               |                              |
| Appropriated Expenditures                        |                   |                   |                              |                               |                               |                              |
| General Fund                                     | 336,078           | 351,614           | 530,812                      | 522,586                       | -                             | -                            |
| Special Revenue Fund                             | •                 | ,                 | •                            | ,                             |                               |                              |
| Natural Resources Program                        | 382,900           | 509,927           | 801,583                      | 506,013                       | -                             | -                            |
| Community Development Program                    | 156,653           | 105,332           | 169,638                      | 197,574                       | -                             | -                            |
| Senior and Disability Services Program           | 2,925,755         | 2,569,930         | 4,091,260                    | 2,382,893                     | -                             | -                            |
| Senior Nutrition Program                         | 2,268,171         | 2,803,651         | 3,282,132                    | 3,279,792                     | -                             | -                            |
| Transportation Planning Program                  | 1,705,543         | 718,249           | 1,772,371                    | 1,652,185                     | -                             | -                            |
| Land Use Planning Program                        | 267,730           | 247,058           | 330,254                      | 296,458                       | -                             | -                            |
| Technology Services Program                      | 10,795            | 8,248             | 10,000                       | 5,000                         | -                             | -                            |
| Internal Service Funds                           |                   |                   |                              |                               |                               |                              |
| Support Services Fund                            | 751,266           | 782,483           | 908,634                      | 939,907                       | -                             | -                            |
| Computer Replacement Fund                        | 28,439            | 39,368            | 34,546                       | 36,556                        | -                             | -                            |
| <b>Building Operation &amp; Maintenance Fund</b> | 120,593           | 122,217           | 115,173                      | 114,940                       | -                             | -                            |
| Leave Liability Fund                             | 529,168           | 559,123           | 704,008                      | 724,961                       | -                             | -                            |
| Vehicle Operation & Maintenance Fund             | 61,292            | 47,251            | 154,851                      | 78,493                        | -                             | -                            |
| Food & Friends Endowment                         | 3,078             | 3,294             | 3,200                        | 3,650                         | -                             |                              |
| Total Appropriated Expenditures                  | 9,547,461         | 8,867,745         | 12,908,462                   | 10,741,008                    | -                             | -                            |

#### ROGUE VALLEY COUNCIL OF GOVERNMENTS TOTAL PROPOSED 2025-2026 ALL FUNDS BUDGET

#### Special Revenue Fund

|                                                                                                                                    | General Fund                   | Natural<br>Resources<br>Program           | Community Development Program             | Senior and<br>Disability<br>Services    | Senior<br>Nutrition<br>Program               | Transportation<br>Planning<br>Program  | Land Use<br>Planning<br>Program            | Technology<br>Services<br>Program | Total Special<br>Revenue<br>Fund                      |
|------------------------------------------------------------------------------------------------------------------------------------|--------------------------------|-------------------------------------------|-------------------------------------------|-----------------------------------------|----------------------------------------------|----------------------------------------|--------------------------------------------|-----------------------------------|-------------------------------------------------------|
| Resources  Member Dues Other Local Government Federal & State Grants Contributions & Donations Charges For Services                | 49,098<br>-<br>-<br>-          | 198,933<br>146,250                        | 173,907<br>-<br>-                         | 2,310,172                               | 91,333<br>1,304,757<br>1,882,202             | 65,205<br>-<br>1,586,980<br>-          | 253,605<br>-<br>-                          | 5,000<br>-<br>-                   | 65,205<br>722,778<br>5,348,159<br>1,882,202           |
| Other Revenues Indirect Charges Departmental Administration Interfund Revenues                                                     | 473,488<br>-<br>-              | 153,019<br>-<br>7,811                     | 23,667                                    | 72,721                                  | 1,500<br>-<br>-<br>-                         | -<br>-<br>-                            | 42,853<br>-                                | -<br>-<br>-<br>-                  | 227,240<br>-<br>74,331                                |
| Interfund Support Transfers Beginning Fund Balance Total Resources                                                                 | 522,586                        | 506,013                                   | -<br>-<br>197,574                         | 2,382,893                               | 3,279,792                                    | 1,652,185                              | 296,458                                    | 5,000                             | 8,319,915                                             |
| Expenditures Personnel Salaries & Wages Employee Benefits Total Personnel                                                          | 139,785<br>92,276<br>232,061   | 110,382<br>64,387<br>174,769              | 65,794<br>40,415<br>106,209               | 719,189<br>412,508<br>1,131,697         | 530,211<br>272,018<br>802,229                | 316,139<br>138,284<br>454,423          | 109,195<br>37,667<br>146,862               | -<br>-                            | 1,850,910<br>965,279<br>2,816,189                     |
| Materials & Services Supplies & Materials Purchased Services Other Expenses Total Materials & Services                             | 98,604<br>83,554<br>           | 32,344<br>177,088<br>-<br>209,432         | 2,999<br>-<br>-<br>2,999                  | 147,580<br>370,678<br>-<br>518,258      | 229,959<br>1,611,958<br>-<br>1,841,917       | 266,154<br>125,500<br>-<br>391,654     | 6,489<br>-<br>-<br>6,489                   | 5,000<br>-<br>5,000               | 685,525<br>2,290,224<br>-<br>2,975,749                |
| Capital Outlay                                                                                                                     |                                | -                                         | -                                         | -                                       | -                                            | -                                      | -                                          | -                                 |                                                       |
| Debt Service Operating Contingency                                                                                                 | <del></del> :                  | -                                         | -                                         | -                                       | -                                            | 513,076                                | -                                          | -                                 | 513,076                                               |
| Internal Charges Indirect Charges Departmental Administration Interfund Charges Interfund Support Transfers Total Internal Charges | 729<br>107,638<br>-<br>108,367 | 29,991<br>7,082<br>84,739<br>-<br>121.812 | 18,075<br>23,667<br>46,624<br>-<br>88,366 | 189,205<br>-<br>543,733<br>-<br>732,938 | 135,505<br>-<br>460,141<br>40,000<br>635,646 | 76,354<br>-<br>216,678<br>-<br>293,032 | 24,358<br>42,853<br>75,896<br>-<br>143,107 | -<br>-<br>-<br>-                  | 473,488<br>73,602<br>1,427,811<br>40,000<br>2,014,901 |
| Total Appropriated Expenditures                                                                                                    | 522,586                        | 506,013                                   | 197,574                                   | 2,382,893                               | 3,279,792                                    | 1,652,185                              | 296,458                                    | 5,000                             | 8,319,915                                             |
| Expenditures Not Subject to Appropriation Depreciation Ending Fund Balance Total Unappropriated Expenditures                       |                                | -<br>-<br>-                               | -<br>-                                    | -<br>-                                  | -<br>-<br>-                                  | -<br>-<br>-                            | -<br>-<br>-                                | -<br>-<br>-                       | -                                                     |
| Total Expenditures Total Resources Less Expenditures                                                                               | 522,586                        | 506,013                                   | 197,574<br>-                              | 2,382,893                               | 3,279,792                                    | 1,652,185                              | 296,458                                    | 5,000                             | 8,319,915                                             |