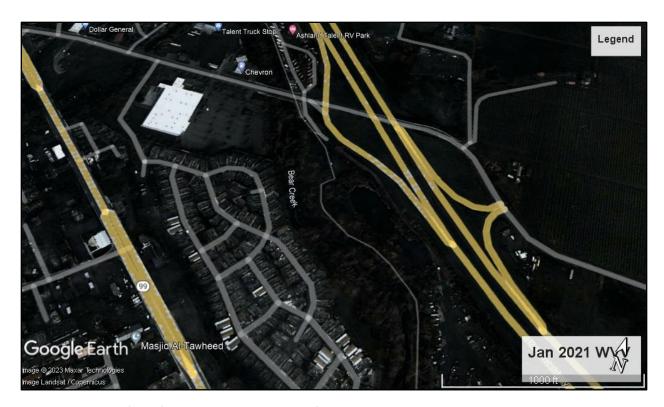

West Valley View (WVV) in January 2021. Debris from homes was still present in area during the rainy winter months.

Northridge Terrace (NRT) in January 2021. Debris from homes was still present in area during the rainy winter months.