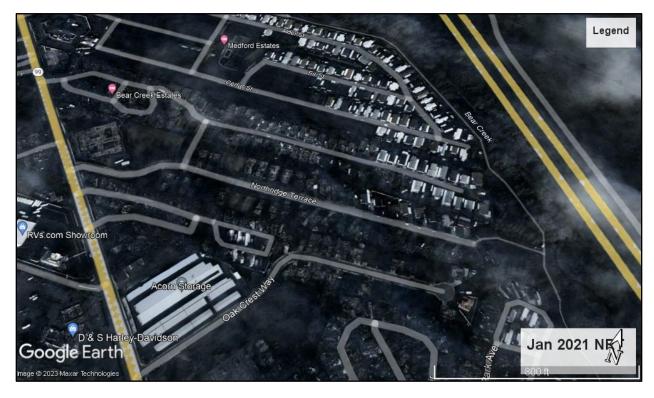

West Valley View (WVV) in January 2021. Debris from homes was still present in area during the rainy winter months.

Northridge Terrace (NRT) in January 2021. Debris from homes was still present in area during the rainy winter months.