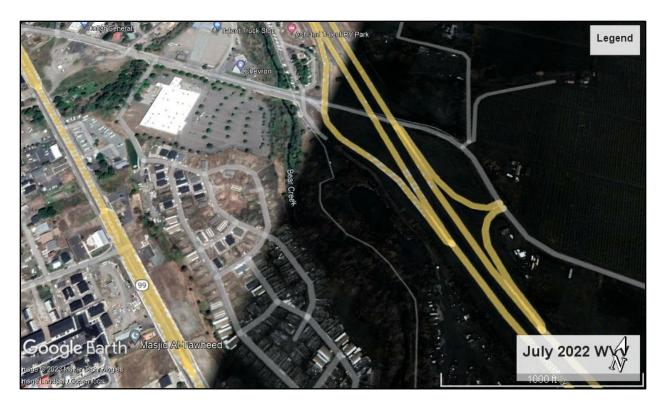

West Valley View (WVV) in July 2022. Debris from homes has been cleared off and new homes are under construction or completed.

Northridge Terrace (NRT) in July 2022. Debris from homes has been cleared off and new homes are under construction or completed.