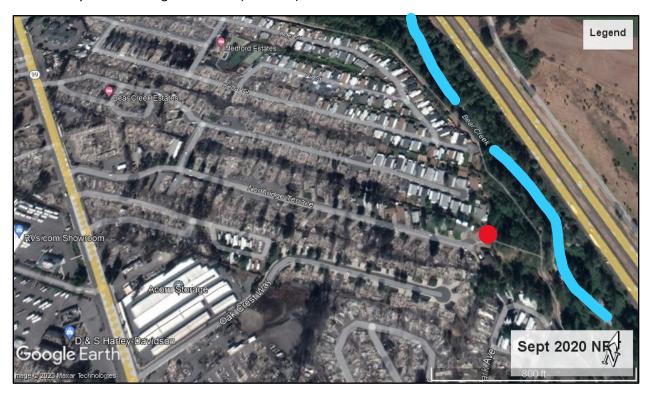

# STORMWATER CONVEYANCE MAPS AND SATELLITE IMAGES

West Valley View (WVV) in September 2020. Approximate Stormwater Outfall sampling location is indicated by red dot along Bear Creek (blue line).

Northridge Terrace (NRT) in September 2020. Approximate Stormwater Outfall sampling location is indicated by red dot near Bear Creek (blue line).