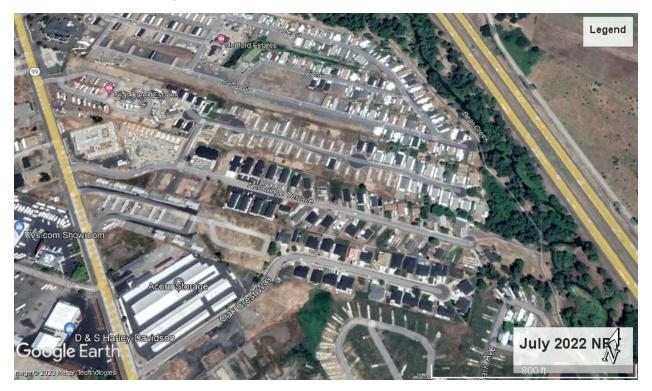

West Valley View (WVV) in July 2022. Debris from homes has been cleared off and new homes are under construction or completed.

Northridge Terrace (NRT) in July 2022. Debris from homes has been cleared off and new homes are under construction or completed.