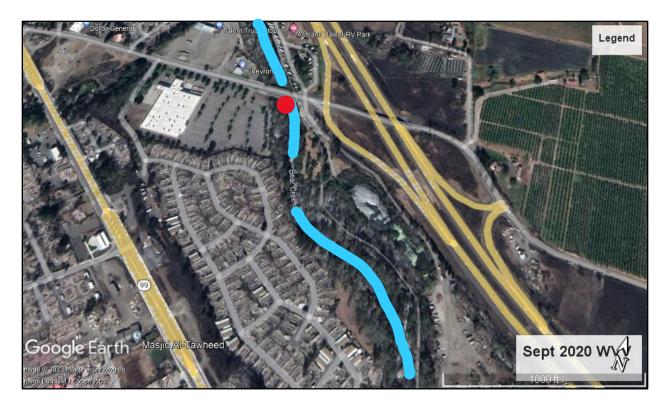

# STORMWATER CONVEYANCE MAPS AND SATELLITE IMAGES

West Valley View (WVV) in September 2020. Approximate Stormwater Outfall sampling location is indicated by red dot along Bear Creek (blue line).

Northridge Terrace (NRT) in September 2020. Approximate Stormwater Outfall sampling location is indicated by red dot near Bear Creek (blue line).