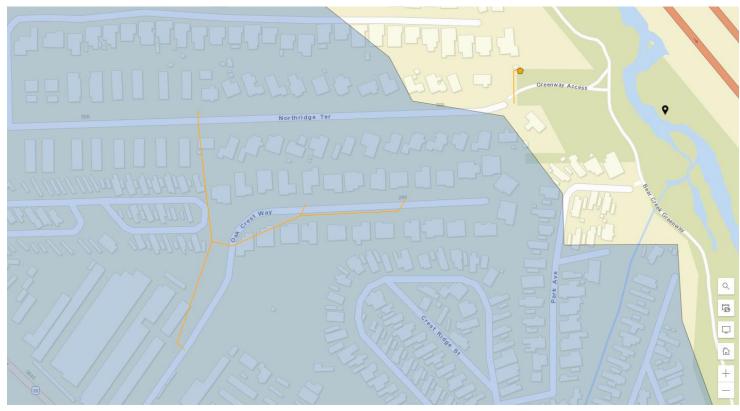

# STORMWATER CONVEYANCE MAPS AND SATELLITE IMAGES

West Valley View (WVV) in September 2020. Approximate Stormwater Outfall sampling location is indicated by red dot along Bear Creek (blue line).

Northridge Terrace (NRT) in September 2020. Approximate Stormwater Outfall sampling location is indicated by red dot near Bear Creek (blue line).