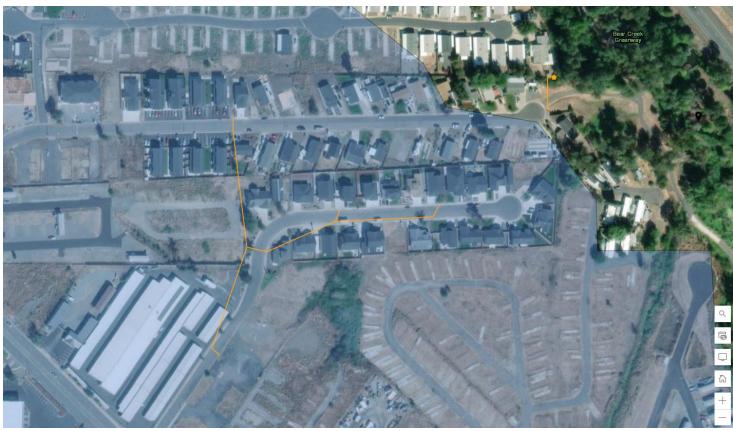

# STORMWATER CONVEYANCE MAPS AND SATELLITE IMAGES

West Valley View (WVV) in September 2020. Approximate Stormwater Outfall sampling location is indicated by red dot along Bear Creek (blue line).

Northridge Terrace (NRT) in September 2020. Approximate Stormwater Outfall sampling location is indicated by red dot near Bear Creek (blue line).