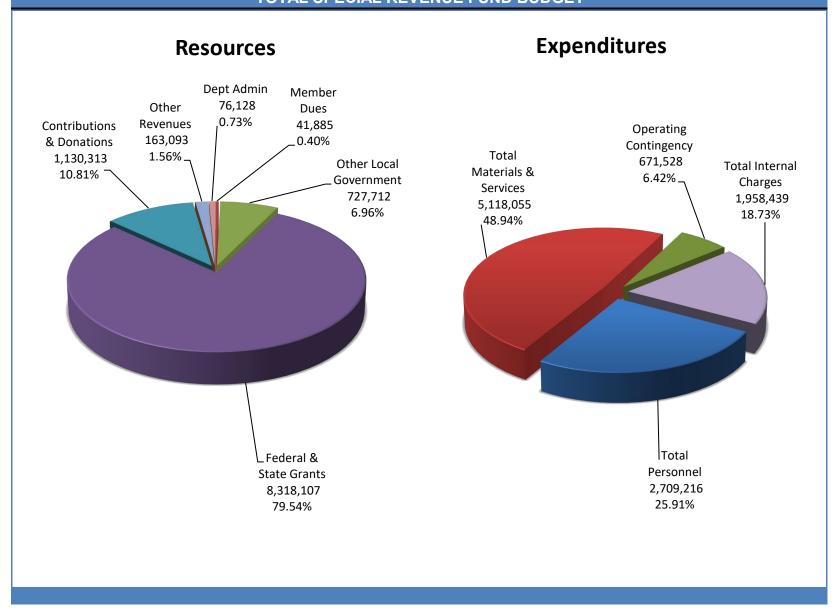

#### ROGUE VALLEY COUNCIL OF GOVERNMENTS TOTAL SPECIAL REVENUE FUND BUDGET

The Special Revenue Fund includes the seven main areas of program implementation within RVCOG -- Natural Resources, Community Development, Senior and Disability Services, Senior Nutrition, Transportation Planning, Land Use Planning, and Technology Services. The Special Revenue Fund is almost entirely funded by grants and contracts with other governmental entities predominantly from federal and state government, although significant revenue from local government is also obtained in exchange for specific services.

|                             |           |           | 2023/24   | 2024/25    | 2024/25  | 2024/25 |
|-----------------------------|-----------|-----------|-----------|------------|----------|---------|
|                             | 2021/22   | 2022/23   | Adopted   | Proposed   | Approved | Adopted |
|                             | Actual    | Actual    | Budget    | Budget     | Budget   | Budget  |
| <u>Resources</u>            |           |           |           |            |          |         |
| Member Dues                 | 39,999    | 39,999    | 41,362    | 41,885     | -        | -       |
| Other Local Government      | 614,787   | 823,617   | 753,685   | 727,712    | -        | -       |
| Federal & State Grants      | 6,166,768 | 5,824,353 | 8,027,427 | 8,318,107  | -        | -       |
| Contributions & Donations   | 712,515   | 896,147   | 775,386   | 1,130,313  | -        | -       |
| Charges For Services        | 3,585     | 10,885    | -         | -          | -        | -       |
| Other Revenues              | 180,291   | 126,257   | 244,796   | 163,093    | -        | -       |
| Indirect Charges            | -         | -         | -         | -          | -        | -       |
| Departmental Administration | 25,545    | 84,342    | 49,261    | 76,128     | -        | -       |
| Interfund Revenues          | -         | -         | -         | -          | -        | -       |
| Interfund Support Transfers | -         | -         | -         | -          | -        | -       |
| Beginning Fund Balance      |           | -         | -         | -          | -        | -       |
| Total Resources             | 7,743,490 | 7,805,600 | 9,891,917 | 10,457,238 | -        | -       |
| Expenditures Personnel      |           |           |           |            |          |         |
| Salaries & Wages            | 1,301,407 | 1,588,107 | 1,749,188 | 1,808,552  | _        | _       |
| Employee Benefits           | 613,840   | 742,245   | 881,088   | 900,664    | _        | _       |
| Total Personnel             | 1,915,247 | 2,330,352 | 2,630,276 | 2,709,216  | -        | -       |
| Materials & Services        |           |           |           |            |          |         |
| Supplies & Materials        | 2,376,466 | 1,557,960 | 855,986   | 767,442    | -        | -       |
| Purchased Services          | 2,099,000 | 2,221,212 | 3,898,189 | 4,350,613  | -        | -       |
| Other Expenses              |           | -         | -         | -          | -        | _       |
| Total Materials & Services  | 4,475,466 | 3,779,172 | 4,754,175 | 5,118,055  | -        |         |

#### **ROGUE VALLEY COUNCIL OF GOVERNMENTS TOTAL SPECIAL REVENUE FUND BUDGET** 2023/24 2024/25 2024/25 2024/25 **Proposed** 2021/22 2022/23 **Adopted Approved** Adopted **Budget** Budget **Budget Budget Actual Actual** Capital Outlay Debt Service **Operating Contingency** 641,444 671,528 Internal Charges **Indirect Charges** 319,484 392,021 438,085 454,233 **Departmental Administration** 23,865 82,750 46,902 69,992 Interfund Charges 1,334,214 875,724 1,133,252 1,281,035 Interfund Support Transfers 100,000 100,000 **Total Internal Charges** 1,219,073 1,608,023 1,866,022 1,958,439 7,609,786 7,717,547 10,457,238 **Total Appropriated Expenditures** 9,891,917 Expenditures Not Subject to Appropriation Depreciation **Ending Fund Balance** Total Unappropriated Expenditures **Total Expenditures** 7,609,786 7,717,547 9,891,917 10,457,238 Total Resources Less Expenditures 133,704 88,053