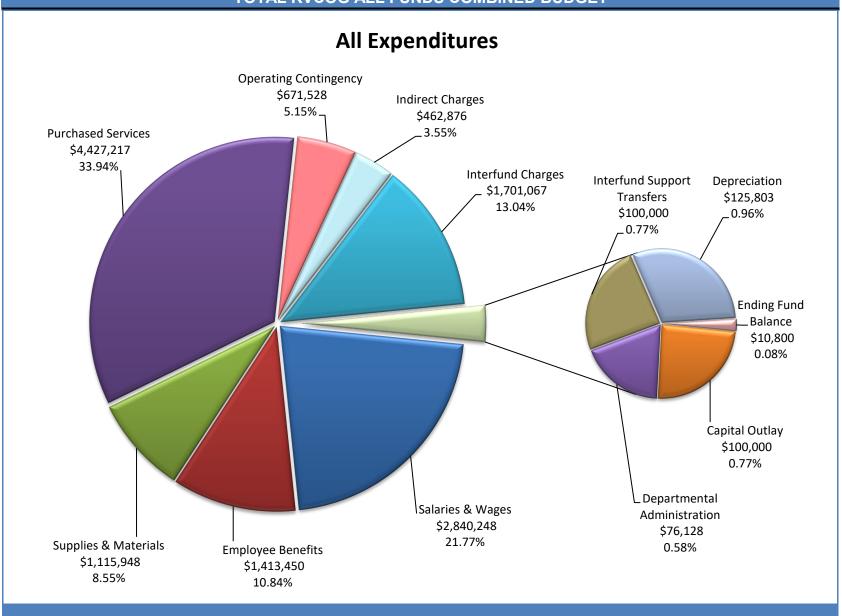

|                                   | 2024/22   | 0000/00   | 2023/24    | 2024/25    | 2024/25  | 2024/25 |
|-----------------------------------|-----------|-----------|------------|------------|----------|---------|
|                                   | 2021/22   | 2022/23   | Adopted    | Proposed   | Approved | Adopted |
|                                   | Actual    | Actual    | Budget     | Budget     | Budget   | Budget  |
| Resources                         |           |           |            |            |          |         |
| Member Dues                       | 88,242    | 88,242    | 89,605     | 90,128     | -        | -       |
| Other Local Government            | 707,191   | 927,006   | 813,296    | 822,503    | -        | -       |
| Federal & State Grants            | 6,166,768 | 5,824,353 | 8,027,427  | 8,318,107  | -        | -       |
| Contributions & Donations         | 787,515   | 896,147   | 775,386    | 1,130,313  | -        | -       |
| Charges For Services              | 12,117    | 42,473    | 38,750     | 37,503     | -        | -       |
| Other Revenues                    | 141,540   | 220,866   | 277,796    | 211,507    | -        | -       |
| Indirect Charges                  | 328,845   | 400,671   | 441,654    | 462,876    | -        | -       |
| Departmental Administration       | 25,545    | 84,342    | 49,261     | 76,128     | -        | -       |
| Interfund Revenues                | 1,156,676 | 1,406,853 | 1,593,695  | 1,701,067  | -        | -       |
| Interfund Support Transfers       | 100,000   | -         | 100,000    | 100,000    | -        | -       |
| Beginning Fund Balance            |           | -         | 48,433     | 94,933     | -        |         |
| Total Resources                   | 9,514,439 | 9,890,953 | 12,255,303 | 13,045,065 | -        | -       |
| Expenditures Personnel            |           |           |            |            |          |         |
| Salaries & Wages                  | 2,046,196 | 2,391,359 | 2,672,801  | 2,840,248  | -        | -       |
| Employee Benefits                 | 979,422   | 1,101,590 | 1,344,560  | 1,413,450  | -        |         |
| Total Personnel                   | 3,025,618 | 3,492,949 | 4,017,361  | 4,253,698  | -        |         |
| Materials & Services              | 0.500.504 | 1 221 215 | 4 00 4 070 |            |          |         |
| Supplies & Materials              | 2,580,784 | 1,881,345 | 1,224,372  | 1,115,948  | -        | -       |
| Purchased Services Other Expenses | 2,159,005 | 2,281,371 | 3,981,403  | 4,427,217  | -        | -       |
| Total Materials & Services        | 4,739,789 | 4,162,716 | 5,205,775  | 5,543,165  | -        |         |

|                                           |           |           | 2023/24    | 2024/25    | 2024/25  | 2024/25 |
|-------------------------------------------|-----------|-----------|------------|------------|----------|---------|
|                                           | 2021/22   | 2022/23   | Adopted    | Proposed   | Approved | Adopted |
|                                           | Actual    | Actual    | Budget     | Budget     | Budget   | Budget  |
| Capital Outlay                            |           |           | 100,000    | 100,000    |          |         |
| <u>Gapital Gallay</u>                     |           |           | ,          | .00,000    |          |         |
| <u>Debt Service</u>                       |           | -         | -          | -          | -        | -       |
| Operating Contingency                     |           | -         | 641,444    | 671,528    | -        |         |
| Internal Charges                          |           |           |            |            |          |         |
| Indirect Charges                          | 328,845   | 400,670   | 441,654    | 462,876    | -        | -       |
| Departmental Administration               | 25,545    | 84,343    | 49,261     | 76,128     | -        | -       |
| Interfund Charges                         | 1,155,294 | 1,406,783 | 1,593,695  | 1,701,067  | -        | -       |
| Interfund Support Transfers               | 100,000   | -         | 100,000    | 100,000    | -        |         |
| Total Internal Charges                    | 1,609,684 | 1,891,796 | 2,184,610  | 2,340,071  | -        | -       |
| Total Appropriated Expenditures           | 9,375,091 | 9,547,461 | 12,149,190 | 12,908,462 | -        |         |
| Expenditures Not Subject to Appropriation |           |           |            |            |          |         |
| Depreciation                              | 92,544    | 96,172    | 97,413     | 125,803    | -        | -       |
| Ending Fund Balance                       | -         | -         | 8,700      | 10,800     | -        | -       |
| Total Unappropriated Expenditures         | 92,544    | 96,172    | 106,113    | 136,603    | -        |         |
| Total Expenditures                        | 9,467,635 | 9,643,633 | 12,255,303 | 13,045,065 | -        | -       |
| Total Resources Less Expenditures         | 46,804    | 247,320   | -          | -          | -        |         |