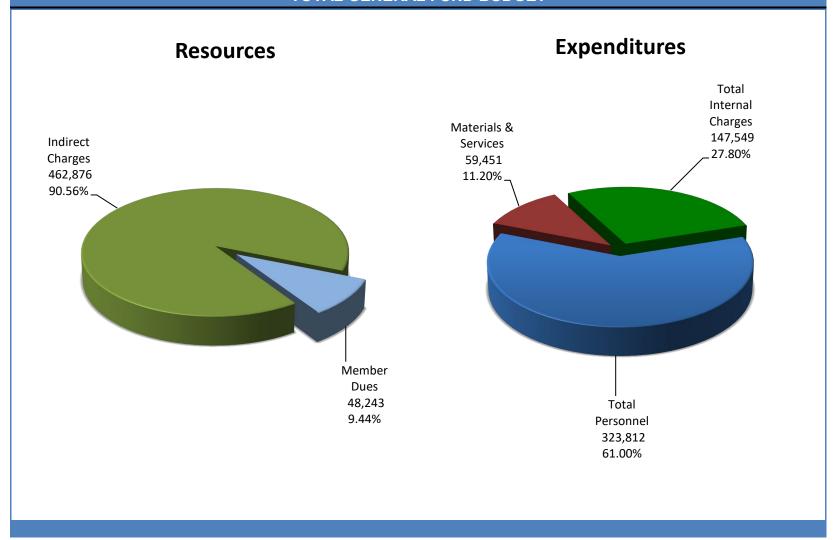

#### ROGUE VALLEY COUNCIL OF GOVERNMENTS TOTAL GENERAL FUND BUDGET

The General Fund provides the resources necessary to sustain the day-to-day activities of the organization, and is therefore responsible for meeting RVCOG's administrative and operating expenses. The principle funding source for the General Fund is the indirect charges levied on all applicable staff hours spent on projects included in the Special Revenue Fund. The indirect rate is a federally approved percentage that can be applied to federal grants and contracts, and by default to all other grants and contracts, in order to provide funding for administrative overhead costs. In fiscal year 2024-2025, the indirect rate will remain unchanged at 14% (this equates to a 3.679% effective indirect rate when calculated against the full RVCOG budget). RVCOG also direct charges a fairly significant portion of its administrative and operational costs to individual projects through the Internal Service Funds.

A minor revenue source for the General Fund, membership dues (a total of \$48,243, one third of one percent of the organization's overall budget), are collected from each RVCOG member jurisdiction and are used to pay for specific expenditures that federal regulations do not allow or restrict in the indirect rate calculation. The COG has been capable of reducing its membership dues to the lowest point in its 55-year history due in large part to the federal government's decision to allow a variety of pre-project activities (initial conversations with member jurisdictions about needs or project ideas, research, scope of work preparation, grant writing, pre-award activities, etc.) to be included in the overall organizational indirect rate. In the upcoming fiscal year RVCOG will collect \$51,000 from indirect for pre-project costs, and will add half of membership dues for these same activities, for a total of \$75,000.

|                             |         |         | 2023/24 | 2024/25  | 2024/25  | 2024/25 |
|-----------------------------|---------|---------|---------|----------|----------|---------|
|                             | 2021/22 | 2022/23 | Adopted | Proposed | Approved | Adopted |
|                             | Actual  | Actual  | Budget  | Budget   | Budget   | Budget  |
| Resources                   |         |         |         |          |          |         |
| Member Dues                 | 48,243  | 48,243  | 48,243  | 48,243   |          |         |
| Other Local Government      | 5,000   | -       | -       | -        |          |         |
| Federal & State Grants      | -       | -       | -       | -        |          |         |
| Contributions & Donations   | -       | -       | -       | -        |          |         |
| Charges For Services        | -       | -       | -       | -        |          |         |
| Other Revenues              | 4,658   | 453     | -       | 19,693   |          |         |
| Indirect Charges            | 328,845 | 400,671 | 441,654 | 462,876  |          |         |
| Departmental Administration | -       | -       | -       | -        |          |         |
| Interfund Revenues          | -       | -       | -       | -        |          |         |
| Interfund Support Transfers | _       | -       | -       | -        |          |         |
| Beginning Fund Balance      | -       | -       | -       | -        |          |         |
| Total Resources             | 386,746 | 449,367 | 489,897 | 530,812  | -        | -       |

#### **ROGUE VALLEY COUNCIL OF GOVERNMENTS TOTAL GENERAL FUND BUDGET** 2023/24 2024/25 2024/25 2024/25 2021/22 2022/23 **Proposed Approved Adopted** Adopted **Budget Actual Actual** Budget Budget Budget **Expenditures** Personnel Salaries & Wages 187,990 212,120 183,597 139,555 **Employee Benefits** 99,402 105,884 72,715 111,692 289,481 212,270 323,812 **Total Personnel** 287,392 Materials & Services Supplies & Materials 18,160 28.753 64.118 56,851 **Purchased Services** 7,593 3,124 14,999 2,600 Other Expenses 25,753 **Total Materials & Services** 31,877 79,117 59,451 Capital Outlay **Debt Service Operating Contingency** Internal Charges **Indirect Charges Departmental Administration** 1,680 1,593 2.359 6.136 Interfund Charges 118,879 90,338 121,029 141,413 Interfund Support Transfers 100,000 **Total Internal Charges** 220,559 91,931 123,388 147,549 535,793 336,078 530,812 **Total Appropriated Expenditures** 489,897 **Expenditures Not Subject to Appropriation** Depreciation 4.410 4.410 **Ending Fund Balance Total Unappropriated Expenditures** 4,410 4,410 540.203 340,488 489.897 530.812 **Total Expenditures** Total Resources Less Expenditures (153,457)108.879