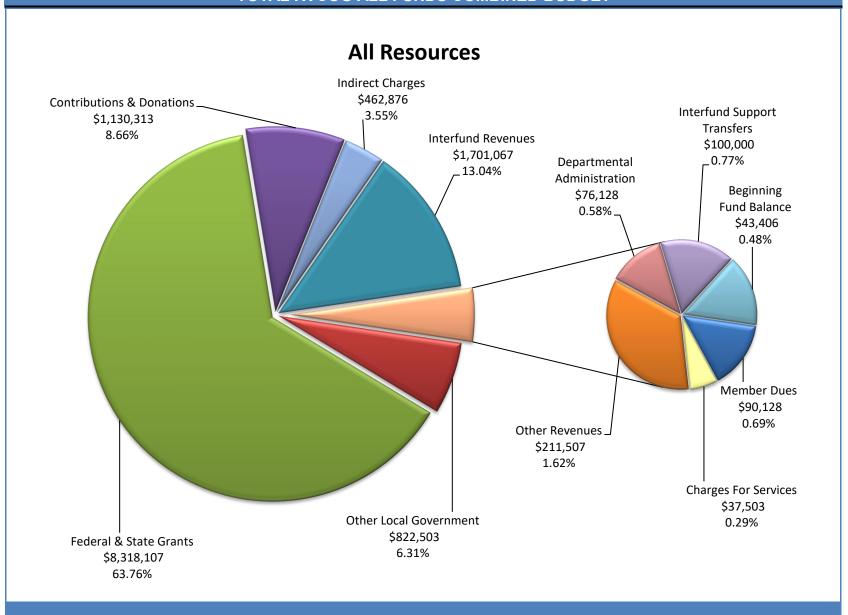

## ROGUE VALLEY COUNCIL OF GOVERNMENTS TOTAL ALL FUNDS COMBINED BUDGET

This summary budget is presented for all funds combined to provide a summary of the total operating costs of the Rogue Valley Council of Governments. It includes revenues from all funding sources, including some inter-fund revenues that are offset by inter-fund transfers and charges for services provided between operating funds.

The resources available to fund the budget are derived primarily from contracts and grants from other governmental jurisdictions, predominantly federal and state. The other significant source of revenue is derived from donations, principally derived from the Food & Friends Senior Meals Program fundraising efforts.

|                                   | 2024/22   | 0000/00   | 2023/24    | 2024/25    | 2024/25  | 2024/25 |
|-----------------------------------|-----------|-----------|------------|------------|----------|---------|
|                                   | 2021/22   | 2022/23   | Adopted    | Proposed   | Approved | Adopted |
|                                   | Actual    | Actual    | Budget     | Budget     | Budget   | Budget  |
| Resources                         |           |           |            |            |          |         |
| Member Dues                       | 88,242    | 88,242    | 89,605     | 90,128     | -        | -       |
| Other Local Government            | 707,191   | 927,006   | 813,296    | 822,503    | -        | -       |
| Federal & State Grants            | 6,166,768 | 5,824,353 | 8,027,427  | 8,318,107  | -        | -       |
| Contributions & Donations         | 787,515   | 896,147   | 775,386    | 1,130,313  | -        | -       |
| Charges For Services              | 12,117    | 42,473    | 38,750     | 37,503     | -        | -       |
| Other Revenues                    | 141,540   | 220,866   | 277,796    | 211,507    | -        | -       |
| Indirect Charges                  | 328,845   | 400,671   | 441,654    | 462,876    | -        | -       |
| Departmental Administration       | 25,545    | 84,342    | 49,261     | 76,128     | -        | -       |
| Interfund Revenues                | 1,156,676 | 1,406,853 | 1,593,695  | 1,701,067  | -        | -       |
| Interfund Support Transfers       | 100,000   | -         | 100,000    | 100,000    | -        | -       |
| Beginning Fund Balance            |           | -         | 48,433     | 94,933     | -        |         |
| Total Resources                   | 9,514,439 | 9,890,953 | 12,255,303 | 13,045,065 | -        | -       |
| Expenditures Personnel            |           |           |            |            |          |         |
| Salaries & Wages                  | 2,046,196 | 2,391,359 | 2,672,801  | 2,840,248  | -        | -       |
| Employee Benefits                 | 979,422   | 1,101,590 | 1,344,560  | 1,413,450  | -        |         |
| Total Personnel                   | 3,025,618 | 3,492,949 | 4,017,361  | 4,253,698  | -        |         |
| Materials & Services              | 0.500.504 | 1 221 215 | 4 00 4 070 |            |          |         |
| Supplies & Materials              | 2,580,784 | 1,881,345 | 1,224,372  | 1,115,948  | -        | -       |
| Purchased Services Other Expenses | 2,159,005 | 2,281,371 | 3,981,403  | 4,427,217  | -        | -       |
| Total Materials & Services        | 4,739,789 | 4,162,716 | 5,205,775  | 5,543,165  | -        |         |