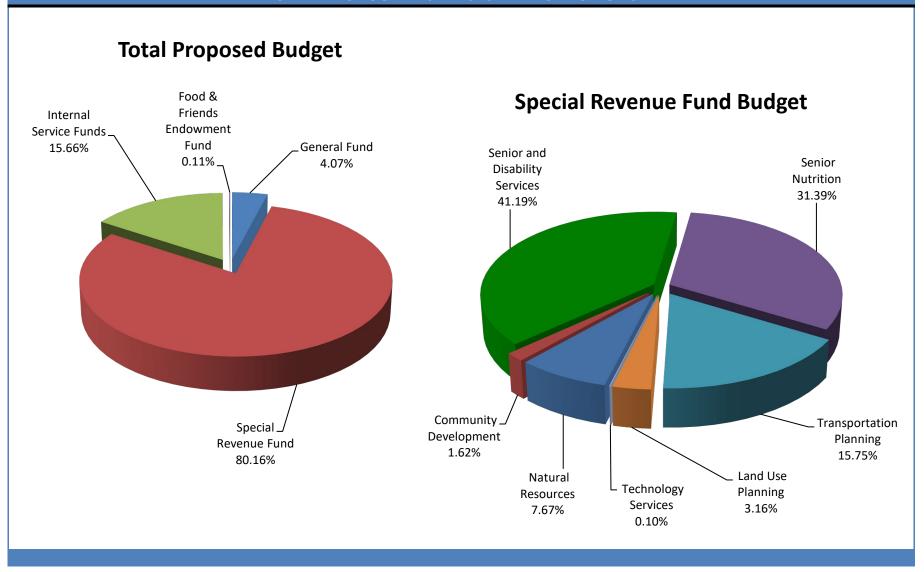

|                                        | 2021/22<br>Actual | 2022/23<br>Actual | 2023/24<br>Adopted<br>Budget | 2024/25<br>Proposed<br>Budget | 2024/25<br>Approved<br>Budget | 2024/25<br>Adopted<br>Budget |
|----------------------------------------|-------------------|-------------------|------------------------------|-------------------------------|-------------------------------|------------------------------|
| Summary of                             |                   |                   |                              |                               |                               |                              |
| Appropriated Expenditures              |                   |                   |                              |                               |                               |                              |
| General Fund                           | 535,793           | 336,078           | 489,897                      | 530,812                       | -                             | -                            |
| Special Revenue Fund                   |                   |                   |                              |                               |                               |                              |
| Natural Resources Program              | 479,992           | 382,900           | 503,832                      | 801,583                       | -                             | -                            |
| Community Development Program          | 82,992            | 156,653           | 167,139                      | 169,638                       | -                             | -                            |
| Senior and Disability Services Program | 2,232,631         | 2,925,755         | 4,416,572                    | 4,091,260                     | -                             | -                            |
| Senior Nutrition Program               | 2,163,756         | 2,268,171         | 2,944,050                    | 3,282,132                     | -                             | -                            |
| Transportation Planning Program        | 2,456,182         | 1,705,543         | 1,587,919                    | 1,772,371                     | -                             | -                            |
| Land Use Planning Program              | 181,367           | 267,730           | 262,405                      | 330,254                       | -                             | -                            |
| Technology Services Program            | 12,866            | 10,795            | 10,000                       | 10,000                        | -                             | -                            |
| Internal Service Funds                 |                   |                   |                              |                               |                               |                              |
| Support Services Fund                  | 667,627           | 751,266           | 845,236                      | 908,634                       | -                             | -                            |
| Computer Replacement Fund              | 18,538            | 28,439            | 25,057                       | 34,546                        | -                             | -                            |
| Building Operation & Maintenance Fund  | 56,195            | 120,593           | 104,037                      | 115,173                       | -                             | -                            |
| Leave Liability Fund                   | 443,989           | 529,168           | 640,126                      | 704,008                       | -                             | -                            |
| Vehicle Operation & Maintenance Fund   | 39,718            | 61,292            | 150,620                      | 154,851                       | -                             | -                            |
| Food & Friends Endowment               | 3,445             | 3,078             | 2,300                        | 3,200                         | -                             |                              |
| Total Appropriated Expenditures        | 9,375,091         | 9,547,461         | 12,149,190                   | 12,908,462                    | -                             | -                            |

#### ROGUE VALLEY COUNCIL OF GOVERNMENTS TOTAL SPECIAL REVENUE FUND BUDGET

The Special Revenue Fund includes the seven main areas of program implementation within RVCOG -- Natural Resources, Community Development, Senior and Disability Services, Senior Nutrition, Transportation Planning, Land Use Planning, and Technology Services. The Special Revenue Fund is almost entirely funded by grants and contracts with other governmental entities predominantly from federal and state government, although significant revenue from local government is also obtained in exchange for specific services.