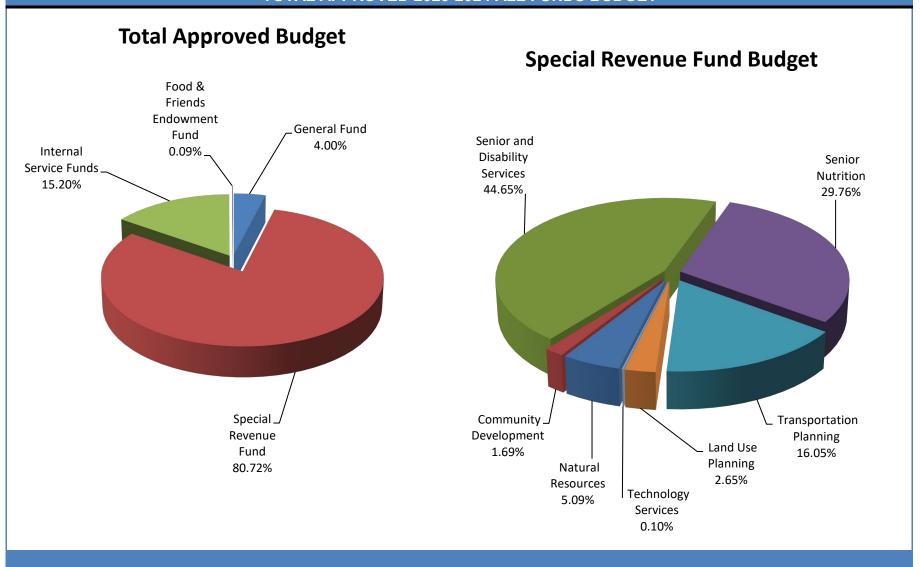

|                                        | 2020/21<br>Actual | 2021/22<br>Actual | 2022/23<br>Adopted<br>Budget | 2023/24<br>Proposed<br>Budget | 2023/24<br>Approved<br>Budget | 2023/24<br>Adopted<br>Budget |
|----------------------------------------|-------------------|-------------------|------------------------------|-------------------------------|-------------------------------|------------------------------|
| Summary of                             |                   |                   |                              |                               |                               |                              |
| Appropriated Expenditures              |                   |                   |                              |                               |                               |                              |
| General Fund                           | 441,928           | 535,793           | 442,716                      | 489,897                       | 489,897                       | -                            |
| Special Revenue Fund                   |                   |                   |                              |                               |                               |                              |
| Natural Resources Program              | 435,465           | 479,992           | 623,972                      | 503,832                       | 503,832                       | -                            |
| Community Development Program          | 81,224            | 82,992            | 129,021                      | 167,139                       | 167,139                       | -                            |
| Senior and Disability Services Program | 2,463,125         | 2,232,631         | 5,337,481                    | 4,416,572                     | 4,416,572                     | -                            |
| Senior Nutrition Program               | 2,100,727         | 2,163,756         | 2,328,264                    | 2,944,050                     | 2,944,050                     | -                            |
| Transportation Planning Program        | 696,730           | 2,456,182         | 1,921,785                    | 1,587,919                     | 1,587,919                     | -                            |
| Land Use Planning Program              | 233,435           | 181,367           | 182,494                      | 262,405                       | 262,405                       | -                            |
| Technology Services Program            | 17,281            | 12,866            | 10,000                       | 10,000                        | 10,000                        | -                            |
| Internal Service Funds                 |                   |                   |                              |                               |                               |                              |
| Support Services Fund                  | 661,169           | 667,627           | 791,141                      | 845,236                       | 845,236                       | -                            |
| Computer Replacement Fund              | 18,592            | 18,538            | 15,438                       | 25,057                        | 25,057                        | -                            |
| Building Operation & Maintenance Fund  | 74,317            | 56,195            | 100,068                      | 104,037                       | 104,037                       | -                            |
| Leave Liability Fund                   | 415,919           | 443,989           | 582,160                      | 640,126                       | 640,126                       | -                            |
| Vehicle Operation & Maintenance Fund   | 28,001            | 39,718            | 91,345                       | 150,620                       | 150,620                       | -                            |
| Food & Friends Endowment               | 3,155             | 3,445             | 3,600                        | 2,300                         | 2,300                         | -                            |
| Total Appropriated Expenditures        | 7,671,068         | 9,375,091         | 12,559,485                   | 12,149,190                    | 12,149,190                    | -                            |

#### ROGUE VALLEY COUNCIL OF GOVERNMENTS TOTAL SPECIAL REVENUE FUND BUDGET

The Special Revenue Fund includes the seven main areas of program implementation within RVCOG -- Natural Resources, Community Development, Senior and Disability Services, Senior Nutrition, Transportation Planning, Land Use Planning, and Technology Services. The Special Revenue Fund is almost entirely funded by grants and contracts with other governmental entities predominantly from federal and state government, although significant revenue from local government is also obtained in exchange for specific services.