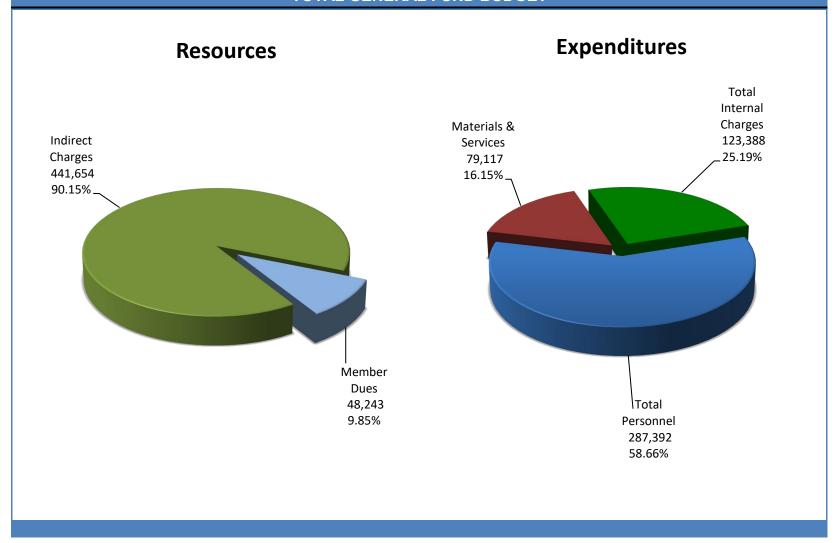

#### ROGUE VALLEY COUNCIL OF GOVERNMENTS TOTAL GENERAL FUND BUDGET

The General Fund provides the resources necessary to sustain the day-to-day activities of the organization, and is therefore responsible for meeting RVCOG's administrative and operating expenses. The principle funding source for the General Fund is the indirect charges levied on all applicable staff hours spent on projects included in the Special Revenue Fund. The indirect rate is a federally approved percentage that can be applied to federal grants and contracts, and by default to all other grants and contracts, in order to provide funding for administrative overhead costs. In fiscal year 2023-2024, the indirect rate will remain unchanged at 14% (this equates to a 3.739% effective indirect rate when calculated against the full RVCOG budget). RVCOG also direct charges a fairly significant portion of its administrative and operational costs to individual projects through the Internal Service Funds.

A minor revenue source for the General Fund, membership dues (a total of \$48,243, slightly less than one half of one percent of the organization's overall budget), are collected from each RVCOG member jurisdiction and are used to pay for specific expenditures that federal regulations do not allow or restrict in the indirect rate calculation. The COG has been capable of reducing its membership dues to the lowest point in its 55-year history due in large part to the federal government's decision to allow a variety of pre-project activities (initial conversations with member jurisdictions about needs or project ideas, research, scope of work preparation, grant writing, pre-award activities, etc.) to be included in the overall organizational indirect rate. In the upcoming fiscal year RVCOG will collect \$26,000 from indirect for pre-project costs, and will add half of membership dues for these same activities, for a total of \$50,000.

|                             | 2020/21<br>Actual | 2021/22<br>Actual | 2022/23<br>Adopted<br>Budget | 2023/24<br>Proposed<br>Budget | 2023/24<br>Approved<br>Budget | 2023/24<br>Adopted<br>Budget |
|-----------------------------|-------------------|-------------------|------------------------------|-------------------------------|-------------------------------|------------------------------|
| Resources                   |                   |                   |                              |                               |                               |                              |
| Member Dues                 | 48,088            | 48,243            | 48,243                       | 48,243                        | 48,243                        |                              |
| Other Local Government      | 8,416             | 5,000             | -                            | -                             | -                             |                              |
| Federal & State Grants      | -                 | -                 | -                            | -                             | _                             |                              |
| Contributions & Donations   | -                 | -                 | -                            | -                             | _                             |                              |
| Charges For Services        | -                 | -                 | -                            | -                             | _                             |                              |
| Other Revenues              | 4,834             | 4,658             | -                            | -                             | _                             |                              |
| Indirect Charges            | 363,630           | 328,845           | 394,473                      | 441,654                       | 441,654                       |                              |
| Departmental Administration | -                 | -                 | -                            | -                             | -                             |                              |
| Interfund Revenues          | -                 | -                 | -                            | -                             | -                             |                              |
| Interfund Support Transfers | -                 | -                 | -                            | -                             | -                             |                              |
| Beginning Fund Balance      | -                 | -                 | -                            | -                             | -                             |                              |
| Total Resources             | 424,968           | 386,746           | 442,716                      | 489,897                       | 489,897                       | -                            |

#### **ROGUE VALLEY COUNCIL OF GOVERNMENTS TOTAL GENERAL FUND BUDGET** 2023/24 2023/24 2023/24 2022/23 2020/21 2021/22 Adopted **Proposed** Approved **Adopted Actual Actual** Budget Budget **Budget** Budget **Expenditures** Personnel Salaries & Wages 187,990 188,361 183,597 141,858 187,990 **Employee Benefits** 78,802 99,402 99,402 106,492 105,884 294,853 287,392 **Total Personnel** 289,481 220,660 287,392 Materials & Services Supplies & Materials 29,334 18,160 96.804 64.118 64.118 **Purchased Services** 2,818 7,593 26,000 14,999 14,999 Other Expenses **Total Materials & Services** 32,152 25,753 122,804 79,117 79,117 Capital Outlay **Debt Service Operating Contingency** Internal Charges **Indirect Charges** 887 **Departmental Administration** 1,680 2,359 1.524 3.021 2.359 Interfund Charges 118,879 112,512 96,231 121,029 121,029 Interfund Support Transfers 100,000 **Total Internal Charges** 114,923 220,559 123,388 123,388 99,252 441,928 535,793 442,716 Total Appropriated Expenditures 489,897 489,897 **Expenditures Not Subject to Appropriation** Depreciation 4.410 4.410 **Ending Fund Balance Total Unappropriated Expenditures** 4,410 4,410 446,338 540,203 442.716 489,897 **Total Expenditures** 489.897 Total Resources Less Expenditures (21,370)(153,457)