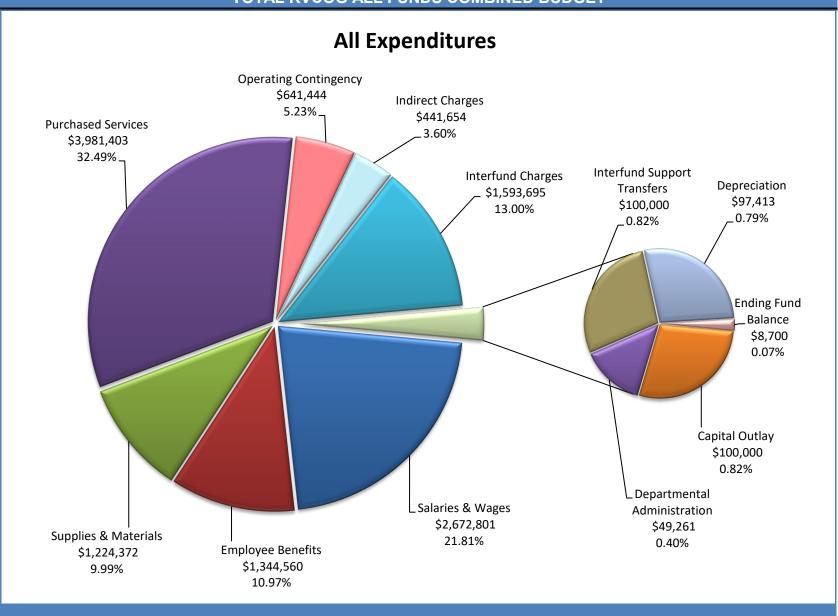

|                             | 2020/21   | 2021/22   | 2022/23    | 2023/24    | 2023/24    | 2023/24  |
|-----------------------------|-----------|-----------|------------|------------|------------|----------|
|                             |           |           | Adopted    | Proposed   | Approved   | Adopted  |
|                             | Actual    | Actual    | Budget     | Budget     | Budget     | Budget   |
| Resources                   |           |           |            |            |            |          |
| Member Dues                 | 87,102    | 88,242    | 88,242     | 89,605     | 89,605     | -        |
| Other Local Government      | 978,179   | 707,191   | 900,985    | 813,296    | 813,296    | -        |
| Federal & State Grants      | 4,174,624 | 6,166,768 | 8,779,092  | 8,027,427  | 8,027,427  | -        |
| Contributions & Donations   | 959,843   | 787,515   | 801,317    | 775,386    | 775,386    | -        |
| Charges For Services        | 14,961    | 12,117    | 31,506     | 38,750     | 38,750     | -        |
| Other Revenues              | 117,698   | 141,540   | 117,138    | 277,796    | 277,796    | -        |
| Indirect Charges            | 363,630   | 328,845   | 394,473    | 441,654    | 441,654    | -        |
| Departmental Administration | 37,334    | 25,545    | 37,831     | 49,261     | 49,261     | -        |
| Interfund Revenues          | 1,181,553 | 1,156,676 | 1,405,011  | 1,593,695  | 1,593,695  | -        |
| Interfund Support Transfers | -         | 100,000   | 50,000     | 100,000    | 100,000    | -        |
| Beginning Fund Balance      | -         | =         | 48,407     | 48,433     | 48,433     | <u>-</u> |
| Total Resources             | 7,914,924 | 9,514,439 | 12,654,002 | 12,255,303 | 12,255,303 | -        |
| Expenditures Personnel      |           |           |            |            |            |          |
| Salaries & Wages            | 2,234,604 | 2,046,196 | 2,344,450  | 2,672,801  | 2,672,801  | -        |
| Employee Benefits           | 1,082,509 | 979,422   | 1,173,647  | 1,344,560  | 1,344,560  | -        |
| Total Personnel             | 3,317,113 | 3,025,618 | 3,518,097  | 4,017,361  | 4,017,361  | -        |
| Materials & Services        |           |           |            |            |            |          |
| Supplies & Materials        | 722,752   | 2,580,784 | 2,349,297  | 1,224,372  | 1,224,372  | -        |
| Purchased Services          | 2,128,870 | 2,159,005 | 3,864,610  | 3,981,403  | 3,981,403  | -        |
| Other Expenses              | -         | -         | -          | -          | -          |          |
| Total Materials & Services  | 2,851,622 | 4,739,789 | 6,213,907  | 5,205,775  | 5,205,775  |          |

|                                           |           |           | 2022/23    | 2023/24    | 2023/24    | 2023/24 |
|-------------------------------------------|-----------|-----------|------------|------------|------------|---------|
|                                           | 2020/21   | 2021/22   | Adopted    | Proposed   | Approved   | Adopted |
|                                           | Actual    | Actual    | Budget     | Budget     | Budget     | Budget  |
| Capital Outlay                            |           |           | 50,000     | 100,000    | 100,000    |         |
| <u>Capital Outlay</u>                     |           |           | 30,000     | 100,000    | 100,000    |         |
| <u>Debt Service</u>                       |           | -         | -          | -          | -          |         |
| Operating Contingency                     |           | -         | 890,166    | 641,444    | 641,444    |         |
| Internal Charges                          |           |           |            |            |            |         |
| Indirect Charges                          | 363,630   | 328,845   | 394,473    | 441,654    | 441,654    | -       |
| Departmental Administration               | 37,335    | 25,545    | 37,831     | 49,261     | 49,261     | -       |
| Interfund Charges                         | 1,101,368 | 1,155,294 | 1,405,011  | 1,593,695  | 1,593,695  | -       |
| Interfund Support Transfers               |           | 100,000   | 50,000     | 100,000    | 100,000    |         |
| Total Internal Charges                    | 1,502,333 | 1,609,684 | 1,887,315  | 2,184,610  | 2,184,610  |         |
| Total Appropriated Expenditures           | 7,671,068 | 9,375,091 | 12,559,485 | 12,149,190 | 12,149,190 |         |
| Expenditures Not Subject to Appropriation |           |           |            |            |            |         |
| Depreciation                              | 94,631    | 92,544    | 94,517     | 97,413     | 97,413     | -       |
| Ending Fund Balance                       | -         | -         | _          | 8,700      | 8,700      | -       |
| Total Unappropriated Expenditures         | 94,631    | 92,544    | 94,517     | 106,113    | 106,113    |         |
| Total Expenditures                        | 7,765,699 | 9,467,635 | 12,654,002 | 12,255,303 | 12,255,303 | -       |
| Total Resources Less Expenditures         | 149,225   | 46,804    | -          | -          | -          | -       |