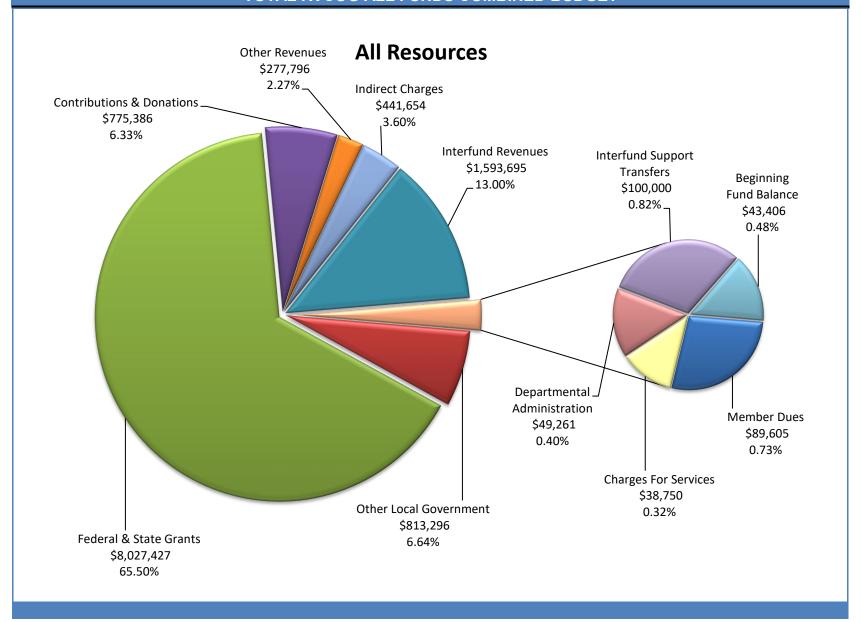

## ROGUE VALLEY COUNCIL OF GOVERNMENTS TOTAL ALL FUNDS COMBINED BUDGET

This summary budget is presented for all funds combined to provide a summary of the total operating costs of the Rogue Valley Council of Governments. It includes revenues from all funding sources, including some inter-fund revenues that are offset by inter-fund transfers and charges for services provided between operating funds.

The resources available to fund the budget are derived primarily from contracts and grants from other governmental jurisdictions, predominantly federal and state. The other significant source of revenue is derived from donations, principally from the Food & Friends Senior Meals Program.

|                             | 2020/21   | 2021/22   | 2022/23    | 2023/24    | 2023/24    | 2023/24  |
|-----------------------------|-----------|-----------|------------|------------|------------|----------|
|                             |           |           | Adopted    | Proposed   | Approved   | Adopted  |
|                             | Actual    | Actual    | Budget     | Budget     | Budget     | Budget   |
| Resources                   |           |           |            |            |            |          |
| Member Dues                 | 87,102    | 88,242    | 88,242     | 89,605     | 89,605     | -        |
| Other Local Government      | 978,179   | 707,191   | 900,985    | 813,296    | 813,296    | -        |
| Federal & State Grants      | 4,174,624 | 6,166,768 | 8,779,092  | 8,027,427  | 8,027,427  | -        |
| Contributions & Donations   | 959,843   | 787,515   | 801,317    | 775,386    | 775,386    | -        |
| Charges For Services        | 14,961    | 12,117    | 31,506     | 38,750     | 38,750     | -        |
| Other Revenues              | 117,698   | 141,540   | 117,138    | 277,796    | 277,796    | -        |
| Indirect Charges            | 363,630   | 328,845   | 394,473    | 441,654    | 441,654    | -        |
| Departmental Administration | 37,334    | 25,545    | 37,831     | 49,261     | 49,261     | -        |
| Interfund Revenues          | 1,181,553 | 1,156,676 | 1,405,011  | 1,593,695  | 1,593,695  | -        |
| Interfund Support Transfers | -         | 100,000   | 50,000     | 100,000    | 100,000    | -        |
| Beginning Fund Balance      | -         | =         | 48,407     | 48,433     | 48,433     | <u>-</u> |
| Total Resources             | 7,914,924 | 9,514,439 | 12,654,002 | 12,255,303 | 12,255,303 | -        |
| Expenditures Personnel      |           |           |            |            |            |          |
| Salaries & Wages            | 2,234,604 | 2,046,196 | 2,344,450  | 2,672,801  | 2,672,801  | -        |
| Employee Benefits           | 1,082,509 | 979,422   | 1,173,647  | 1,344,560  | 1,344,560  | -        |
| Total Personnel             | 3,317,113 | 3,025,618 | 3,518,097  | 4,017,361  | 4,017,361  | -        |
| Materials & Services        |           |           |            |            |            |          |
| Supplies & Materials        | 722,752   | 2,580,784 | 2,349,297  | 1,224,372  | 1,224,372  | -        |
| Purchased Services          | 2,128,870 | 2,159,005 | 3,864,610  | 3,981,403  | 3,981,403  | -        |
| Other Expenses              | -         | -         | -          | -          | -          |          |
| Total Materials & Services  | 2,851,622 | 4,739,789 | 6,213,907  | 5,205,775  | 5,205,775  |          |