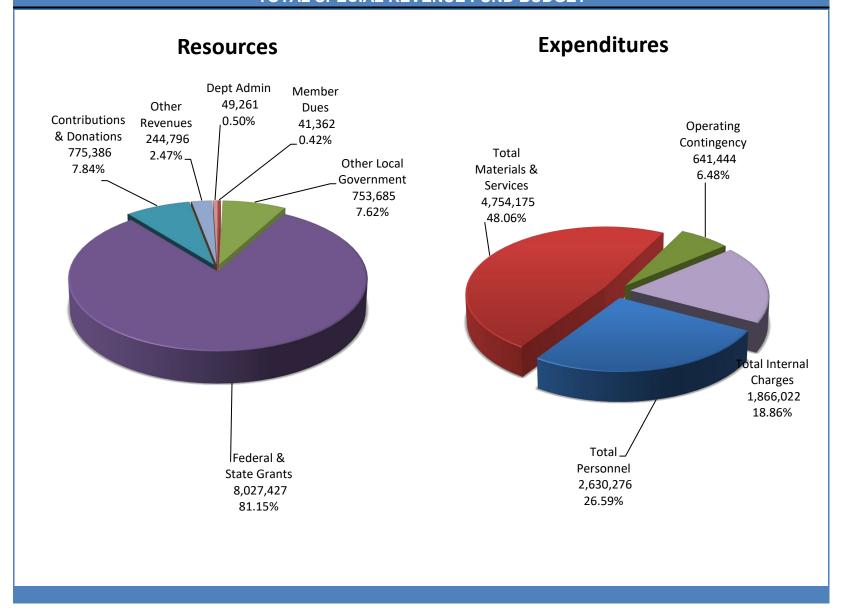

## ROGUE VALLEY COUNCIL OF GOVERNMENTS TOTAL ALL FUNDS COMBINED BUDGET

This summary budget is presented for all funds combined to provide a summary of the total operating costs of the Rogue Valley Council of Governments. It includes revenues from all funding sources, including some inter-fund revenues that are offset by inter-fund transfers and charges for services provided between operating funds.

The resources available to fund the budget are derived primarily from contracts and grants from other governmental jurisdictions, predominantly federal and state. The other significant source of revenue is derived from donations, principally from the Food & Friends Senior Meals Program.

|                             | 2020/21   | 2021/22   | 2022/23    | 2023/24    | 2023/24    | 2023/24  |
|-----------------------------|-----------|-----------|------------|------------|------------|----------|
|                             |           |           | Adopted    | Proposed   | Approved   | Adopted  |
|                             | Actual    | Actual    | Budget     | Budget     | Budget     | Budget   |
| Resources                   |           |           |            |            |            |          |
| Member Dues                 | 87,102    | 88,242    | 88,242     | 89,605     | 89,605     | -        |
| Other Local Government      | 978,179   | 707,191   | 900,985    | 813,296    | 813,296    | -        |
| Federal & State Grants      | 4,174,624 | 6,166,768 | 8,779,092  | 8,027,427  | 8,027,427  | -        |
| Contributions & Donations   | 959,843   | 787,515   | 801,317    | 775,386    | 775,386    | -        |
| Charges For Services        | 14,961    | 12,117    | 31,506     | 38,750     | 38,750     | -        |
| Other Revenues              | 117,698   | 141,540   | 117,138    | 277,796    | 277,796    | -        |
| Indirect Charges            | 363,630   | 328,845   | 394,473    | 441,654    | 441,654    | -        |
| Departmental Administration | 37,334    | 25,545    | 37,831     | 49,261     | 49,261     | -        |
| Interfund Revenues          | 1,181,553 | 1,156,676 | 1,405,011  | 1,593,695  | 1,593,695  | -        |
| Interfund Support Transfers | -         | 100,000   | 50,000     | 100,000    | 100,000    | -        |
| Beginning Fund Balance      | -         | =         | 48,407     | 48,433     | 48,433     | <u>-</u> |
| Total Resources             | 7,914,924 | 9,514,439 | 12,654,002 | 12,255,303 | 12,255,303 | -        |
| Expenditures Personnel      |           |           |            |            |            |          |
| Salaries & Wages            | 2,234,604 | 2,046,196 | 2,344,450  | 2,672,801  | 2,672,801  | -        |
| Employee Benefits           | 1,082,509 | 979,422   | 1,173,647  | 1,344,560  | 1,344,560  | -        |
| Total Personnel             | 3,317,113 | 3,025,618 | 3,518,097  | 4,017,361  | 4,017,361  | -        |
| Materials & Services        |           |           |            |            |            |          |
| Supplies & Materials        | 722,752   | 2,580,784 | 2,349,297  | 1,224,372  | 1,224,372  | -        |
| Purchased Services          | 2,128,870 | 2,159,005 | 3,864,610  | 3,981,403  | 3,981,403  | -        |
| Other Expenses              | -         | -         | -          | -          | -          |          |
| Total Materials & Services  | 2,851,622 | 4,739,789 | 6,213,907  | 5,205,775  | 5,205,775  |          |

|                             |           |           | 2022/23    | 2023/24   | 2023/24   | 2023/24  |
|-----------------------------|-----------|-----------|------------|-----------|-----------|----------|
|                             | 2020/21   | 2021/22   | Adopted    | Proposed  | Approved  | Adopted  |
|                             | Actual    | Actual    | Budget     | Budget    | Budget    | Budget   |
| <u>Resources</u>            |           |           |            |           |           |          |
| Member Dues                 | 39,014    | 39,999    | 39,999     | 41,362    | 41,362    | -        |
| Other Local Government      | 868,102   | 614,787   | 775,540    | 753,685   | 753,685   | -        |
| Federal & State Grants      | 4,174,624 | 6,166,768 | 8,779,092  | 8,027,427 | 8,027,427 | -        |
| Contributions & Donations   | 951,753   | 712,515   | 791,717    | 775,386   | 775,386   | -        |
| Charges For Services        | 7,984     | 3,585     | -          | -         | -         | -        |
| Other Revenues              | 42,692    | 180,291   | 108,838    | 244,796   | 244,796   | -        |
| Indirect Charges            | -         | -         | -          | -         | -         | -        |
| Departmental Administration | 37,334    | 25,545    | 37,831     | 49,261    | 49,261    | -        |
| Interfund Revenues          | -         | -         | -          | -         | -         | -        |
| Interfund Support Transfers | -         | -         | -          | -         | -         | -        |
| Beginning Fund Balance      |           | -         | -          | -         | -         |          |
| Total Resources             | 6,121,503 | 7,743,490 | 10,533,017 | 9,891,917 | 9,891,917 | -        |
| <u>Expenditures</u>         |           |           |            |           |           |          |
| Personnel Salaries & Wages  | 1,453,248 | 1,301,407 | 1,515,240  | 1,749,188 | 1,749,188 |          |
| Employee Benefits           | 696,190   | 613,840   | 766,521    | 881,088   | 881,088   | -        |
| Total Personnel             | 2,149,438 | 1,915,247 | 2,281,761  | 2,630,276 | 2,630,276 | <u>-</u> |
| Total Fersonnel             | 2,149,430 | 1,913,247 | 2,201,701  | 2,030,270 | 2,030,270 | <u>-</u> |
| Materials & Services        |           |           |            |           |           |          |
| Supplies & Materials        | 503,432   | 2,376,466 | 1,997,778  | 855,986   | 855,986   | -        |
| Purchased Services          | 2,075,607 | 2,099,000 | 3,777,558  | 3,898,189 | 3,898,189 | -        |
| Other Expenses              |           | -         | -          | -         | -         |          |
| Total Materials & Services  | 2,579,039 | 4,475,466 | 5,775,336  | 4,754,175 | 4,754,175 |          |